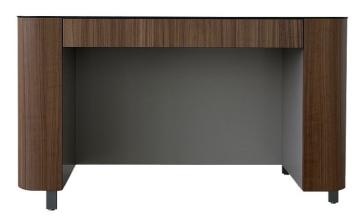

## **Furniture Specification**

Finish:

Project: Tomassini Arredamenti Display

Item: Desk Qty: 1

Name: Postmoderne

Description: Desk with wooden structure and glass top.

Dimension: Cm.130x60x75h

Structure in walnut finish; internal part lacquered in argile (clay) colour; top in

plomb (lead) lacquered glass.

Manufacturer: Ligne Roset

Additional specification: Fillings and coverings are in accordance with Italian regulations. Any fireproofing or

other treatment required by law in other countries must be requested upon