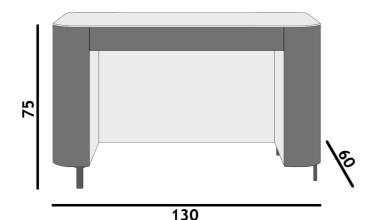

## **Furniture Specification**

Finish:

Project: Tomassini Arredamenti Display

Item: Desk Qty: 1

Name: Postmoderne

Description: Desk with wooden structure and glass top.

Dimension: Cm.130x60x75h

Structure in walnut finish; internal part lacquered in argile (clay) colour; top in

plomb (lead) lacquered glass.

Manufacturer: Ligne Roset

Additional specification: Fillings and coverings are in accordance with Italian regulations. Any fireproofing or

other treatment required by law in other countries must be requested upon