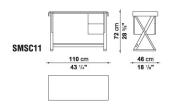

ESIGNER: ANTONIO CITTERIO TYPOLOGY: WRITING DESKS COLLECTION: MAXALTO

YEAR: 2004

#### **DESCRIPTION**

PLAIN SMALL SERVICE TABLE IN THREE SIZES, ONE OF WHICH INCLUDES A DRAWER, AND A PRACTICAL WRITING DESK, IN BRUSHED LIGHT OR BLACK OAK, OR GREY OR BROWN OAK. THE RECTANGULAR TOP OF THE WRITING DESK IS LINED WITH NATURAL OR BLACK LEATHER OR ALTERNATIVELY A CURVED TOP VERSION. BOTH FEATURE A CABLE ACCESS COVER AND A DRAWER UNIT PLACED UNDER THE TOP.



# **SIDUS**

### **TECHNICAL INFORMATION**

• TOP:

OAK VENEERED MULTILAYERED WOOD PANEL

• STRUCTURE:

SOLID WOOD, WOOD PARTICLES PANEL, VENEERED OAK

• DRAWERS:

OAK VENEERED MULTILAYERED WOOD PANEL

• CABLE RACEWAY:

SATIN STEEL

• FEET:

PLASTIC MATERIAL

• COVER:

THICK LEATHER



# **SIDUS**

### **TECHNICAL DRAWINGS**

SMSC11 SMSC13





SMSC14