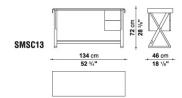

IGNER: ANTONIO CITTERIO TYPOLOGY: WRITING DESKS COLLECTION: MAXALTO

YEAR: 2004

#### **DESCRIPTION**

PLAIN SMALL SERVICE TABLE IN THREE SIZES, ONE OF WHICH INCLUDES A DRAWER, AND A PRACTICAL WRITING DESK, IN BRUSHED LIGHT OR BLACK OAK, OR GREY OR BROWN OAK. THE RECTANGULAR TOP OF THE WRITING DESK IS LINED WITH NATURAL OR BLACK LEATHER OR ALTERNATIVELY A CURVED TOP VERSION. BOTH FEATURE A CABLE ACCESS COVER AND A DRAWER UNIT PLACED UNDER THE TOP.



# **SIDUS**

### **TECHNICAL INFORMATION**

• TOP:

OAK VENEERED MULTILAYERED WOOD PANEL

• STRUCTURE:

SOLID WOOD, WOOD PARTICLES PANEL, VENEERED OAK

• DRAWERS:

OAK VENEERED MULTILAYERED WOOD PANEL

• CABLE RACEWAY:

SATIN STEEL

• FEET:

PLASTIC MATERIAL

• COVER:

THICK LEATHER



# **SIDUS**

### **TECHNICAL DRAWINGS**

SMSC11 SMSC13





SMSC14