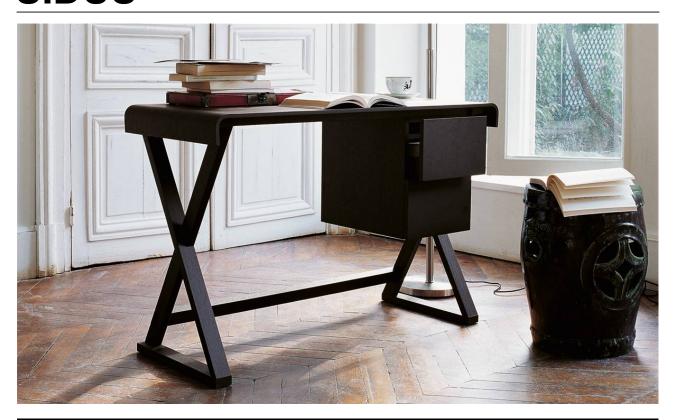

#### **DESCRIPTION**

PLAIN SMALL SERVICE TABLE IN THREE SIZES, ONE OF WHICH INCLUDES A DRAWER, AND A PRACTICAL WRITING DESK, IN BRUSHED LIGHT OR BLACK OAK, OR GREY OR BROWN OAK. THE RECTANGULAR TOP OF THE WRITING DESK IS LINED WITH NATURAL OR BLACK LEATHER OR ALTERNATIVELY A CURVED TOP VERSION. BOTH FEATURE A CABLE ACCESS COVER AND A DRAWER UNIT PLACED UNDER THE TOP.