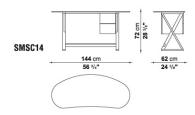

ONIO CITTERIO TYPOLOGY: WRITING DESKS COLLECTION: MAXALTO

YEAR: 2004

#### **DESCRIPTION**

PLAIN SMALL SERVICE TABLE IN THREE SIZES, ONE OF WHICH INCLUDES A DRAWER, AND A PRACTICAL WRITING DESK, IN BRUSHED LIGHT OR BLACK OAK, OR GREY OR BROWN OAK. THE RECTANGULAR TOP OF THE WRITING DESK IS LINED WITH NATURAL OR BLACK LEATHER OR ALTERNATIVELY A CURVED TOP VERSION. BOTH FEATURE A CABLE ACCESS COVER AND A DRAWER UNIT PLACED UNDER THE TOP.



# **SIDUS**

### **TECHNICAL INFORMATION**

• TOP:

OAK VENEERED MULTILAYERED WOOD PANEL

• STRUCTURE:

SOLID WOOD, WOOD PARTICLES PANEL, VENEERED OAK

• DRAWERS:

OAK VENEERED MULTILAYERED WOOD PANEL

• CABLE RACEWAY:

SATIN STEEL

• FEET:

PLASTIC MATERIAL

• COVER:

THICK LEATHER



# **SIDUS**

### **TECHNICAL DRAWINGS**

SMSC11 SMSC13





SMSC14