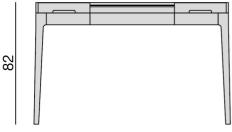

## **Furniture Specification**

Project: Tomassini Arredamenti Display

Item: Desk Qty: 1

Name: Saffo

Description: Desk with drawer, with wooden structure and cuoietto desk-pad.

Dimension: Cm.134x69x82h

Finish: Structure in solid canaletta walnut; desk pad in sand colour.