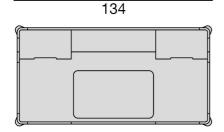

## **Furniture Specification**

Project: Tomassini Arredamenti Display

Item: Desk Qty: 1

Name: Saffo

Description: Desk with drawer, with wooden structure and cuoietto desk-pad.

Dimension: Cm.134x69x82h

Finish: Structure in solid canaletta walnut; desk pad in sand colour.