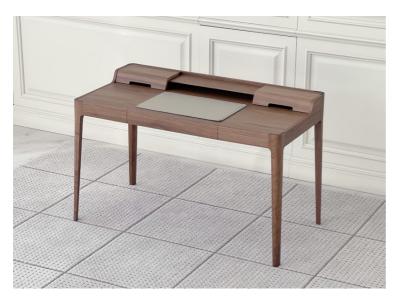

## **Furniture Specification**

Project: Tomassini Arredamenti Display

Item: Desk Qty: 1

Name: Saffo

Description: Desk with drawer, with wooden structure and cuoietto desk-pad.

Dimension: Cm.134x69x82h

Finish: Structure in solid canaletta walnut; desk pad in sand colour.