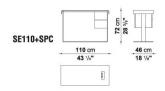

# EILEEN



### PRODUCT INFO

DESIGNER: ANTONIO CITTERIO TYPOLOGY: WRITING DESKS COLLECTION: B&B ITALIA YEAR: 2004

#### DESCRIPTION

TWO WRITING DESKS HAVE BEEN ADDED TO THE EILEEN'S FAMILY OF TABLES AND SMALL TABLES. DISTINGUISHED BY A CROSS-SHAPED COLOURED FRAME, THEY COME WITH OPTIONAL THICK LEATHER COVERING ON TOP. ALREADY SET UP FOR POWER AND PC CONNECTIONS, EILEEN COMBINES TRADITION AND MODERN DESIGN TO MEET THE NEEDS OF A HOME OFFICE WITH AN ELEGANT TOUCH.



# EILEEN

## **TECHNICAL INFORMATION**

- TOP: MULTILAYERED WOOD PANEL : OAK VENEERED OR THICK LEATHER
- SUPPORT FRAME:
  BRIGHT CHROMED DRAWN STEEL
- DRAWERS: WOOD PARTICLES PANEL WITH PARTS IN SOLID WOOD OAK VENEERED
- CABLE FLAP LID (SPC): STAINLESS STEEL SHEET



# EILEEN

### **TECHNICAL DRAWINGS**

SE134

SE110