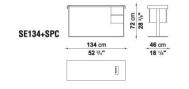

# EILEEN



### PRODUCT INFO

DESIGNER: ANTONIO CITTERIO TYPOLOGY: WRITING DESKS COLLECTION: B&B ITALIA YEAR: 2004

#### DESCRIPTION

TWO WRITING DESKS HAVE BEEN ADDED TO THE EILEEN'S FAMILY OF TABLES AND SMALL TABLES. DISTINGUISHED BY A CROSS-SHAPED COLOURED FRAME, THEY COME WITH OPTIONAL THICK LEATHER COVERING ON TOP. ALREADY SET UP FOR POWER AND PC CONNECTIONS, EILEEN COMBINES TRADITION AND MODERN DESIGN TO MEET THE NEEDS OF A HOME OFFICE WITH AN ELEGANT TOUCH.



# EILEEN

## **TECHNICAL INFORMATION**

- TOP: MULTILAYERED WOOD PANEL : OAK VENEERED OR THICK LEATHER
- SUPPORT FRAME:
  BRIGHT CHROMED DRAWN STEEL
- DRAWERS: WOOD PARTICLES PANEL WITH PARTS IN SOLID WOOD OAK VENEERED
- CABLE FLAP LID (SPC): STAINLESS STEEL SHEET



# EILEEN

### **TECHNICAL DRAWINGS**

SE134

SE110