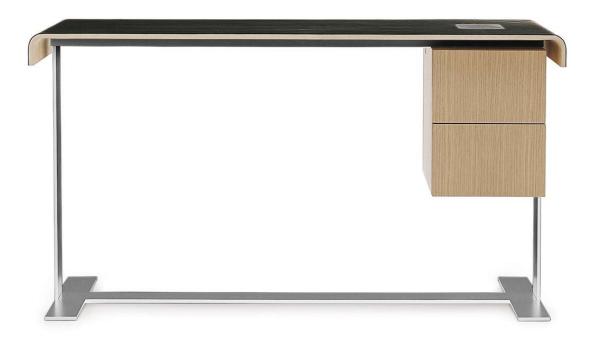

#### DESCRIPTION

TWO WRITING DESKS HAVE BEEN ADDED TO THE EILEEN'S FAMILY OF TABLES AND SMALL TABLES. DISTINGUISHED BY A CROSS-SHAPED COLOURED FRAME, THEY COME WITH OPTIONAL THICK LEATHER COVERING ON TOP. ALREADY SET UP FOR POWER AND PC CONNECTIONS, EILEEN COMBINES TRADITION AND MODERN DESIGN TO MEET THE NEEDS OF A HOME OFFICE WITH AN ELEGANT TOUCH.

## **TECHNICAL INFORMATION**

- TOP: MULTILAYERED WOOD PANEL : OAK VENEERED OR THICK LEATHER
- SUPPORT FRAME:
  BRIGHT CHROMED DRAWN STEEL
- DRAWERS: WOOD PARTICLES PANEL WITH PARTS IN SOLID WOOD OAK VENEERED
- CABLE FLAP LID (SPC): STAINLESS STEEL SHEET