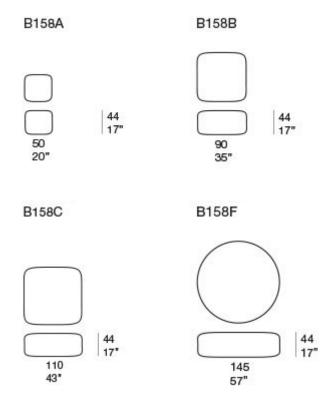

**Tobit** design : CRS

Series of pouf available in different dimensions with removable cover made by hand weaving element in tubular knit.

**Padding:** polypropylene microspheres, insert in expanded polyurethane covered with waterproofed fabric, foam covering in 100% polyester three-dimensional fabric.

Only for the pouf code B158C and B158F: base in varnished stainless steel AISI 304, plastic spacers.

**Upholstery:** tubular knit Chain Outdoor, 100% polyolefin, padded with polyester and woven by hand.

## Notes:

The poufs code B158C and B158F can be completed by a backrest to be positioned as desired, made of expanded polyurethane with base provided with ballast (backrest of the Orlando series).

The product can be used also in interior environments.