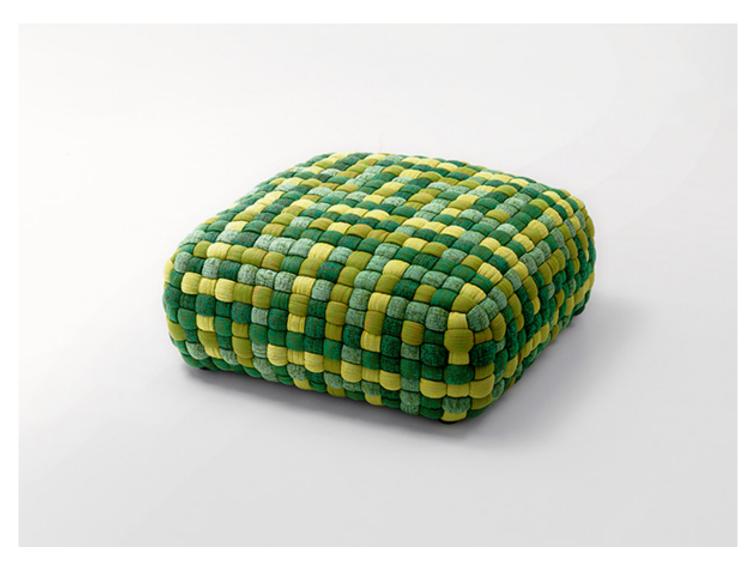

**Tobit** design : CRS

Series of pouf available in different dimensions with removable cover made by hand weaving element in tubular knit.

**Padding:** polypropylene microspheres, insert in expanded polyurethane covered with waterproofed fabric, foam covering in 100% polyester three-dimensional fabric.

Only for the pouf code B158C and B158F: base in varnished stainless steel AISI 304, plastic spacers.

**Upholstery:** tubular knit Chain Outdoor, 100% polyolefin, padded with polyester and woven by hand.