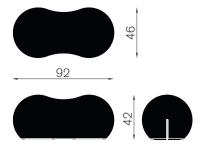

## **Tato Collection**

Enrico Baleri e Denis Santachiara | 1995-2001



Ironic design, appeal of the shake and the colorful covers, infinite versatility.



Flexible seating or footrest in ecological flexible polyurethane, CFC free, with internal anatomical rigid structure.

There are two lateral slits to keep the elastic fabric in place.

The cover is removable and comes in several colors.

## Materials:

Structure: ecological flexible polyurethane, CFC free, with internal anatomical rigid structure.

Cover: bi-elastic fabric.

## ds855 seating/footrest



## ed860 seating/footrest







eb871 seating



eb872 seating