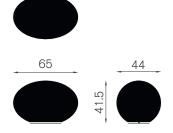

## **Tato Collection**

Enrico Baleri e Denis Santachiara | 1995-2001



Ironic design, appeal of the shake and the colorful covers, infinite versatility.



Flexible seating or footrest in ecological flexible polyurethane, CFC free, with internal anatomical rigid structure.

There are two lateral slits to keep the elastic fabric in place.

The cover is removable and comes in several colors.

## Materials:

Structure: ecological flexible polyurethane, CFC free, with internal anatomical rigid structure.

Cover: bi-elastic fabric.

## ds855 seating/footrest



## ed860 seating/footrest







eb871 seating



eb872 seating