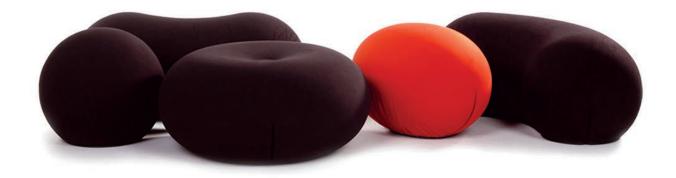

## **Tato Collection**

Enrico Baleri e Denis Santachiara | 1995-2001

Ironic design, appeal of the shake and the colorful covers, infinite versatility.

Flexible seating or footrest in ecological flexible polyurethane, CFC free, with internal anatomical rigid structure.

There are two lateral slits to keep the elastic fabric in place.

The cover is removable and comes in several colors.

## Materials:

Structure: ecological flexible polyurethane, CFC free, with internal anatomical rigid structure.

Cover: bi-elastic fabric.