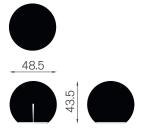

## **Tato Collection**

Enrico Baleri e Denis Santachiara | 1995-2001



Ironic design, appeal of the shake and the colorful covers, infinite versatility.



Flexible seating or footrest in ecological flexible polyurethane, CFC free, with internal anatomical rigid structure.

There are two lateral slits to keep the elastic fabric in place.

The cover is removable and comes in several colors.

## Materials:

Structure: ecological flexible polyurethane, CFC free, with internal anatomical rigid structure.

Cover: bi-elastic fabric.

## ds855 seating/footrest



## ed860 seating/footrest







eb871 seating



eb872 seating