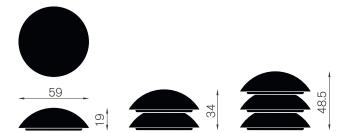

## **Tato Collection**

Enrico Baleri e Denis Santachiara | 1995-2001



Ironic design, appeal of the shake and the colorful covers, infinite versatility.



Flexible seating or footrest in ecological flexible polyurethane, CFC free, with internal anatomical rigid structure.

There are two lateral slits to keep the elastic fabric in place.

The cover is removable and comes in several colors.

## Materials:

Structure: ecological flexible polyurethane, CFC free, with internal anatomical rigid structure.

Cover: bi-elastic fabric.

## ds855 seating/footrest



## ed860 seating/footrest







eb871 seating



eb872 seating