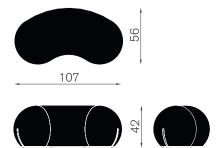

## **Tato Collection**

Enrico Baleri e Denis Santachiara | 1995-2001



Ironic design, appeal of the shake and the colorful covers, infinite versatility.



Flexible seating or footrest in ecological flexible polyurethane, CFC free, with internal anatomical rigid structure.

There are two lateral slits to keep the elastic fabric in place.

The cover is removable and comes in several colors.

## Materials:

Structure: ecological flexible polyurethane, CFC free, with internal anatomical rigid structure.

Cover: bi-elastic fabric.

## ds855 seating/footrest



## ed860 seating/footrest







eb871 seating



eb872 seating