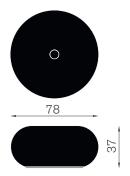

## **Tato Collection**

Enrico Baleri e Denis Santachiara | 1995-2001



Ironic design, appeal of the shake and the colorful covers, infinite versatility.



Flexible seating or footrest in ecological flexible polyurethane, CFC free, with internal anatomical rigid structure.

There are two lateral slits to keep the elastic fabric in place.

The cover is removable and comes in several colors.

## Materials:

Structure: ecological flexible polyurethane, CFC free, with internal anatomical rigid structure.

Cover: bi-elastic fabric.

## ds855 seating/footrest



## ed860 seating/footrest







eb871 seating



eb872 seating