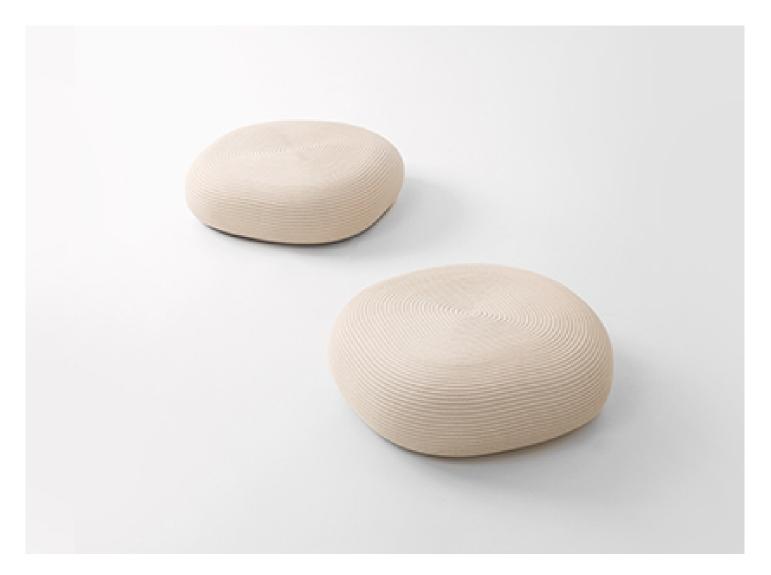

## Otto

Series of poufs with removable cover made with a linen or hemp cord sewn in a spiral-like pattern.

The natural materials featured in the Eres collection can be used outdoors, but not be directly exposed to the elements, and require some extra attention and care than traditional outdoor furniture. These products need to be used under a stable cover and to be protected overnight. It is also recommended that they are sheltered indoors for seasonal protection. Some of the materials will mature and will change appearance and colour over time. And this will naturally happen.

Upholstery: removable, in linen or hemp cord.

## Notes:

The entirely natural padding of the Otto poufs guarantees the same comfort of a traditional synthetic padding.

The paineira vegetable fiber is water repellent, non-allergenic and completely biodegradable.