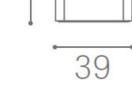

## **Furniture Specification**

Project: Tomassini Arredamenti Display

Item: Pouf Qty: 1 set di 2

Name: Leplì

Description: Coppia di pouf con rivestimento e fascia in pelle.

Dimension: Cm.Ø39x46h

Finish: n.1 pouf con rivestimento in pelle color marrone scuro e fascia in pelle beige;