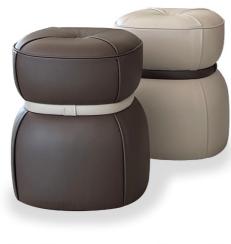

## **Furniture Specification**

Project: Tomassini Arredamenti Display

Item: Pouf Qty: 1 set di 2

Name: Leplì

Description: Coppia di pouf con rivestimento e fascia in pelle.

Dimension: Cm.Ø39x46h

Finish: n.1 pouf con rivestimento in pelle color marrone scuro e fascia in pelle beige;

n.1 pouf con rivestimento in pelle beige e fascia in pelle color marrone scuro.

Manufacturer: Poltrona Frau

Additional specification: Fillings and coverings are in accordance with Italian regulations. Any fireproofing or

## Note:

Pelle color marrone scuro con fascia beige

Pelle beige con fascia color marrone scuro