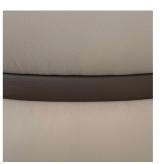

## **Furniture Specification**

Project: Tomassini Arredamenti Display

Item: Pouf Qty: 1 set di 2

Name: Leplì

Description: Coppia di pouf con rivestimento e fascia in pelle.

Dimension: Cm.Ø39x46h

Finish: n.1 pouf con rivestimento in pelle color marrone scuro e fascia in pelle beige;

n.1 pouf con rivestimento in pelle beige e fascia in pelle color marrone scuro.

Manufacturer: Poltrona Frau

Additional specification: Fillings and coverings are in accordance with Italian regulations. Any fireproofing or

## Note:

Pelle color marrone scuro con fascia beige

Pelle beige con fascia color marrone scuro