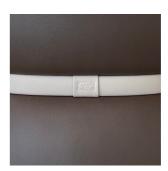

## **Furniture Specification**

Project: Tomassini Arredamenti Display

Item: Pouf Qty: 1 set di 2

Name: Leplì

Description: Coppia di pouf con rivestimento e fascia in pelle.

Dimension: Cm.Ø39x46h

Finish: n.1 pouf con rivestimento in pelle color marrone scuro e fascia in pelle beige;

n.1 pouf con rivestimento in pelle beige e fascia in pelle color marrone scuro.

Manufacturer: Poltrona Frau

Additional specification: Fillings and coverings are in accordance with Italian regulations. Any fireproofing or

## Note:

Pelle color marrone scuro con fascia beige

Pelle beige con fascia color marrone scuro