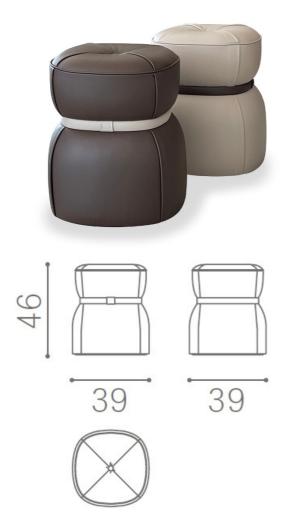

## **Furniture Specification**

| Project:                   | Tomassini Arredamenti Display                                                                                                                                                                                                                                                                                                                                                                                                                                                                                                                                                                                                                                                                            |
|----------------------------|----------------------------------------------------------------------------------------------------------------------------------------------------------------------------------------------------------------------------------------------------------------------------------------------------------------------------------------------------------------------------------------------------------------------------------------------------------------------------------------------------------------------------------------------------------------------------------------------------------------------------------------------------------------------------------------------------------|
| Item:                      | Pouf                                                                                                                                                                                                                                                                                                                                                                                                                                                                                                                                                                                                                                                                                                     |
| Qty:                       | 1 set of 2                                                                                                                                                                                                                                                                                                                                                                                                                                                                                                                                                                                                                                                                                               |
| Name:                      | Leplì                                                                                                                                                                                                                                                                                                                                                                                                                                                                                                                                                                                                                                                                                                    |
| Description:<br>Dimension: | Set of n.2 poufs covered in leather with leather bands.<br>Cm.Ø39x46h                                                                                                                                                                                                                                                                                                                                                                                                                                                                                                                                                                                                                                    |
| Finish:                    | n.1 pouf covered in dark brown leather with beige leather band;<br>n.1 pouf covered in beige leather with dark brown leather band.                                                                                                                                                                                                                                                                                                                                                                                                                                                                                                                                                                       |
| Manufacturer:              | Poltrona Frau                                                                                                                                                                                                                                                                                                                                                                                                                                                                                                                                                                                                                                                                                            |
| Additional specification:  | Fillings and coverings are in accordance with Italian regulations. Any fireproofing or<br>other treatment required by law in other countries must be requested upon<br>ordering and is the responsibility of the final customer.<br>*The leather colours and surfaces are understood to be indicative. By confirming the order, the customer<br>accepts any colour and surface tolerances. The leather surface, extremely natural, normally, may have<br>marks of imperfections such as roughness, differing degrees of shine or shading, spots, etc. These are<br>intrinsic characteristics of this material and cannot be considered a flaw. These aspects give value and<br>make each product unique. |

## Sample / Image Reference (Main Picture is indicative)

Note:

Dark brown leather with beige band

Beige leather with dark brown band