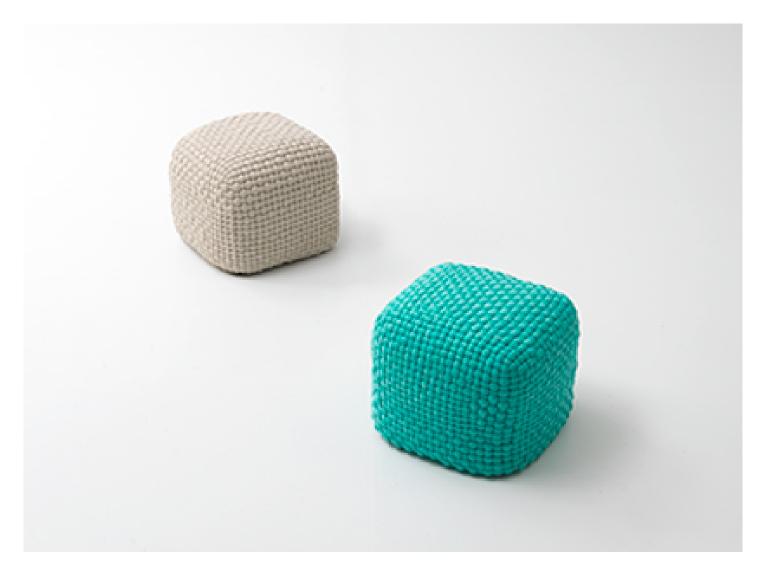

**Duvé** design : CRS

Series composed of pad, pouf and cushion.

The natural materials featured in the Eres collection can be used outdoors, but not be directly exposed to the elements, and require some extra attention and care than traditional outdoor furniture. These products need to be used under a stable cover and to be protected overnight. It is also recommended that they are sheltered indoors for seasonal protection. Some of the materials will mature and will change appearance and colour over time. And this will naturally happen.

Pad: Chainette tubular knit made of linen padded with cotton, woven by hand.

#### Pouf and cushion padding: available in two versions

- natural latex, vegetable paineira fiber and woolen felt, insert with elastic steel springs (for pouf code B147DN only), fixed cover in 100% cotton fabric
- polypropylene microspheres, fixed cover in three dimensional 100% polyester fabric.

Pouf and cushion upholstery: fixed, woven by hand with Chainette tubular knit made of linen and padded with cotton.

#### Notes:

The entirely natural padding of the Duvé pouf and cushion guarantees the same comfort of a traditional synthetic padding.

The paineira vegetable fiber is water repellent, non-allergenic and completely biodegradable.