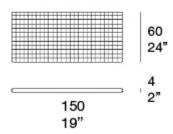

natural latex, vegetable paineira fiber and woolen felt, insert with elastic steel springs (for pouf code B147DN only), fixed cover in 100% cotton fabric
- polypropylene microspheres, fixed cover in three dimensional 100% polyester fabric.

Pouf and cushion upholstery: fixed, woven by hand with Chainette tubular knit made of linen and padded with cotton.

#### Notes:

The entirely natural padding of the Duvé pouf and cushion guarantees the same comfort of a traditional synthetic padding.

The paineira vegetable fiber is water repellent, non-allergenic and completely biodegradable.

The product can be used also in interior environments.

We advise to use a Winter Set protection cover.

Generato: 23/10/2021 08:48



**Duvé** design : CRS

# B147DN / B147DE



### **B147AN**



# **B147BN**



Generato: 23/10/2021 08:48