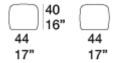

ing: available in two versions

- natural latex, vegetable paineira fiber and woolen felt, insert with elastic steel springs (for pouf code B147DN only), fixed cover in 100% cotton fabric
- polypropylene microspheres, fixed cover in three dimensional 100% polyester fabric.

Pouf and cushion upholstery: fixed, woven by hand with Chainette tubular knit made of linen and padded with cotton.

#### Notes:

The entirely natural padding of the Duvé pouf and cushion guarantees the same comfort of a traditional synthetic padding.

The paineira vegetable fiber is water repellent, non-allergenic and completely biodegradable.

The product can be used also in interior environments.

We advise to use a Winter Set protection cover.

Generato: 23/10/2021 08:48



**Duvé** design : CRS

# B147DN / B147DE



### **B147AN**



# **B147BN**



Generato: 23/10/2021 08:48