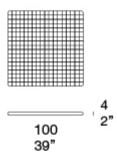

two versions

- natural latex, vegetable paineira fiber and woolen felt, insert with elastic steel springs (for pouf code B147DN only), fixed cover in 100% cotton fabric
- polypropylene microspheres, fixed cover in three dimensional 100% polyester fabric.

Pouf and cushion upholstery: fixed, woven by hand with Chainette tubular knit made of linen and padded with cotton.

#### Notes:

The entirely natural padding of the Duvé pouf and cushion guarantees the same comfort of a traditional synthetic padding.

The paineira vegetable fiber is water repellent, non-allergenic and completely biodegradable.

The product can be used also in interior environments.

We advise to use a Winter Set protection cover.

Generato: 23/10/2021 08:48



**Duvé** design : CRS

# B147DN / B147DE



### **B147AN**



# **B147BN**



Generato: 23/10/2021 08:48