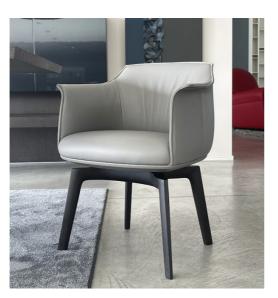

## **Furniture Specification**

| Project:                                       | Tomassini Arredamenti Display                                                                                                                                                                                              |
|------------------------------------------------|----------------------------------------------------------------------------------------------------------------------------------------------------------------------------------------------------------------------------|
| Item:<br>Qty:                                  | Small armchair<br>1                                                                                                                                                                                                        |
| Name:<br>Description:<br>Dimension:<br>Finish: | Archibald<br>Swivel small armchair covered in leather with wooden legs.<br>Cm.65x57x76h.<br>Covering in grey leather and wooden legs in wengé stained ash.                                                                 |
| Manufacturer:                                  | Poltrona Frau                                                                                                                                                                                                              |
| Additional Specification:                      | Fillings and coverings are in accordance with Italian regulations. Any fireproofing or other treatment required by law in other countries must be requested upon ordering and is the responsibility of the final customer. |

Sample / Image Reference (Main picture is indicative)

Note:

Grey leather

Wengé stained ash