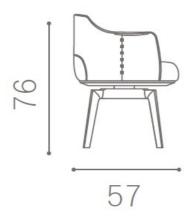

## **Furniture Specification**

| Project:                                       | Tomassini Arredamenti Display                                                                                                                                                                                              |
|------------------------------------------------|----------------------------------------------------------------------------------------------------------------------------------------------------------------------------------------------------------------------------|
| Item:<br>Qty:                                  | Small armchair<br>1                                                                                                                                                                                                        |
| Name:<br>Description:<br>Dimension:<br>Finish: | Archibald<br>Swivel small armchair covered in leather with wooden legs.<br>Cm.65x57x76h.<br>Covering in grey leather and wooden legs in wengé stained ash.                                                                 |
| Manufacturer:                                  | Poltrona Frau                                                                                                                                                                                                              |
| Additional Specification:                      | Fillings and coverings are in accordance with Italian regulations. Any fireproofing or other treatment required by law in other countries must be requested upon ordering and is the responsibility of the final customer. |