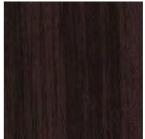

## **Furniture Specification**

| Project:                                       | Tomassini Arredamenti Display                                                                                                                                                                                              |
|------------------------------------------------|----------------------------------------------------------------------------------------------------------------------------------------------------------------------------------------------------------------------------|
| Item:<br>Qty:                                  | Small armchair<br>1                                                                                                                                                                                                        |
| Name:<br>Description:<br>Dimension:<br>Finish: | Archibald<br>Swivel small armchair covered in leather with wooden legs.<br>Cm.65x57x76h.<br>Covering in grey leather and wooden legs in wengé stained ash.                                                                 |
| Manufacturer:                                  | Poltrona Frau                                                                                                                                                                                                              |
| Additional Specification:                      | Fillings and coverings are in accordance with Italian regulations. Any fireproofing or other treatment required by law in other countries must be requested upon ordering and is the responsibility of the final customer. |

Sample / Image Reference (Main picture is indicative)

Note:

Grey leather

Wengé stained ash