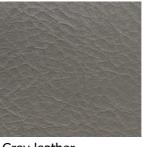

## **Furniture Specification**

| Project:                                       | Tomassini Arredamenti Display                                                                                                                                                                                              |
|------------------------------------------------|----------------------------------------------------------------------------------------------------------------------------------------------------------------------------------------------------------------------------|
| Item:<br>Qty:                                  | Small armchair<br>1                                                                                                                                                                                                        |
| Name:<br>Description:<br>Dimension:<br>Finish: | Archibald<br>Swivel small armchair covered in leather with wooden legs.<br>Cm.65x57x76h.<br>Covering in grey leather and wooden legs in wengé stained ash.                                                                 |
| Manufacturer:                                  | Poltrona Frau                                                                                                                                                                                                              |
| Additional Specification:                      | Fillings and coverings are in accordance with Italian regulations. Any fireproofing or other treatment required by law in other countries must be requested upon ordering and is the responsibility of the final customer. |

Sample / Image Reference (Main picture is indicative)

Note:

Grey leather

Wengé stained ash