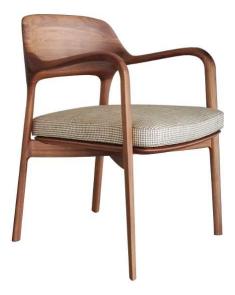

## **Furniture Specification**

Project: Tomassini Arredamenti Display

Item: Small Armchair

Qty:

Name: Ella

Description: Small armchair with wooden structure and seat covered in fabric.

Dimension: Cm.63x59x80h

Structure in canaletta walnut; covered in light grey and dark grey pied de poule

Finish: fabric.

Manufacturer: Porada

Additional specification: Fillings and coverings are in accordance with Italian regulations. Any fireproofing or