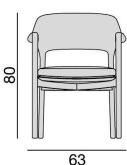

## **Furniture Specification**

Project: Tomassini Arredamenti Display

Item: Small Armchair

Qty:

Name: Ella

Description: Small armchair with wooden structure and seat covered in fabric.

Dimension: Cm.63x59x80h