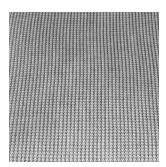

## **Furniture Specification**

Project: Tomassini Arredamenti Display

Item: Small Armchair

Qty:

Name: Ella

Description: Small armchair with wooden structure and seat covered in fabric.

Dimension: Cm.63x59x80h

Structure in canaletta walnut; covered in light grey and dark grey pied de poule

Finish: fabric.

Manufacturer: Porada

Additional specification: Fillings and coverings are in accordance with Italian regulations. Any fireproofing or

other treatment required by law in other countries must be requested upon

ordering and is the responsibility of the final customer.

## Sample / Image Reference (Main Picture is indicative)



59





## Note:



Light grey and dark grey pied de poule