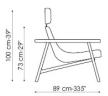

## Eddy

Alain Gilles

The Eddy armchair is built using the same logic as bicycle construction, around a tubular metal frame, while the seat is designed to be comfortable and ergonomic. The way in which the various parts of the frame are connected - using "quick release" fittings - is an obvious reference to the cycling world. The use of separate elements to make up the frame of the armchair makes it possible to play with the graphics and thus create multiple combinations of different colours and finishes. The armrests can be embellished with side pockets which are useful for storing books and magazines or to keep remote controls within easy reach. Eddy is available with (Eddy up) or without (Eddy) a headrest.