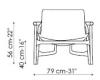

## Eddy

Alain Gilles

The Eddy armchair is built using the same logic as bicycle construction, around a tubular metal frame, while the seat is designed to be comfortable and ergonomic. The way in which the various parts of the frame are connected - using "quick release" fittings - is an obvious reference to the cycling world. The use of separate elements to make up the frame of the armchair makes it possible to play with the graphics and thus create multiple combinations of different colours and finishes. The armrests can be embellished with side pockets which are useful for storing books and magazines or to keep remote controls within easy reach. Eddy is available with (Eddy up) or without (Eddy) a headrest.