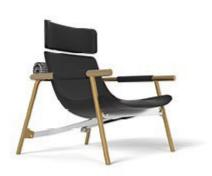

## Eddy

Alain Gilles

The Eddy armchair is built using the same logic as bicycle construction, around a tubular metal frame, while the seat is designed to be comfortable and ergonomic. The way in which the various parts of the frame are connected - using "quick release" fittings - is an obvious reference to the cycling world. The use of separate elements to make up the frame of the armchair makes it possible to play with the graphics and thus create multiple combinations of different colours and finishes. The armrests can be embellished with side pockets which are useful for storing books and magazines or to keep remote controls within easy reach. Eddy is available with (Eddy up) or without (Eddy) a headrest.