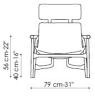

## Eddy

Alain Gilles

The Eddy armchair is built using the same logic as bicycle construction, around a tubular metal frame, while the seat is designed to be comfortable and ergonomic. The way in which the various parts of the frame are connected - using "quick release" fittings - is an obvious reference to the cycling world. The use of separate elements to make up the frame of the armchair makes it possible to play with the graphics and thus create multiple combinations of different colours and finishes. The armrests can be embellished with side pockets which are useful for storing books and magazines or to keep remote controls within easy reach. Eddy is available with (Eddy up) or without (Eddy) a headrest.