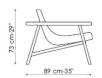

## Eddy

Alain Gilles

The Eddy armchair is built using the same logic as bicycle construction, around a tubular metal frame, while the seat is designed to be comfortable and ergonomic. The way in which the various parts of the frame are connected - using "quick release" fittings - is an obvious reference to the cycling world. The use of separate elements to make up the frame of the armchair makes it possible to play with the graphics and thus create multiple combinations of different colours and finishes. The armrests can be embellished with side pockets which are useful for storing books and magazines or to keep remote controls within easy reach. Eddy is available with (Eddy up) or without (Eddy) a headrest.