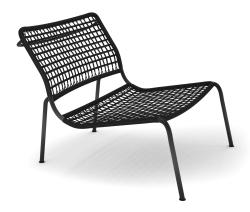

## Carbon Frog (indoor - outdoor)

design Piero Lissoni

Woven armchair available for indoor and outdoor. Supporting frame in carbon fiber obtained by aluminum molds, developed with tubular parts with a thickness ranging from 2 to 3mm, hand-shaped with multi-axial and unidirectional fabrics, overlapping orthogonally, and reinforced in the areas of greatest stress.

Woven with black, red, bordeaux, gray or blue flat polyester cord. Seat depth 51cm.