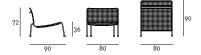

Woven with black, red, bordeaux, gray or blue flat polyester cord. Seat depth 51cm.