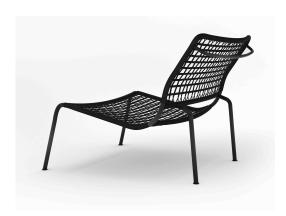

## Carbon Frog (indoor - outdoor)

design Piero Lissoni

Woven armchair available for indoor and outdoor. Supporting frame in carbon fiber obtained by aluminum molds, developed with tubular parts with a thickness ranging from 2 to 3mm, hand-shaped with multi-axial and unidirectional fabrics, overlapping orthogonally, and reinforced in the areas of greatest stress.

Woven with black, red, bordeaux, gray or blue flat polyester cord. Seat depth 51cm.