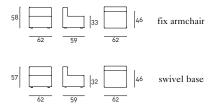

## Cabrio (indoor - outdoor) design Piero Lissoni

Small armchair available for indoor and outdoor. **Indoor:** seat frame in plywood, back panel in steel. Padding in differentiated density polyurethane foam. Covering in 100% polyether thermally bonded onto a polyamide velveteen backing. Fabric or leather upholstery. Outdoor: seat frame in marine plywood, back panel in steel. Padding in fine cell polyethylene. Upholstery with outdoor fabrics only. Both versions with black PVC feet or, on request, available on wheels and fabric upholstery only, fully removable by zipper and Velcro fastenings. Seat depth 46cm.