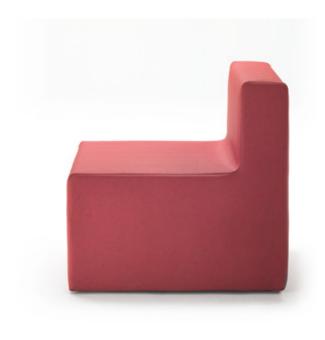

## Cabrio (indoor - outdoor) design Piero Lissoni

Small armchair available for indoor and outdoor. **Indoor:** seat frame in plywood, back panel in steel. Padding in differentiated density polyurethane foam. Covering in 100% polyether thermally bonded onto a polyamide velveteen backing. Fabric or leather upholstery. Outdoor: seat frame in marine plywood, back panel in steel. Padding in fine cell polyethylene. Upholstery with outdoor fabrics only. Both versions with black PVC feet or, on request, available on wheels and fabric upholstery only, fully removable by zipper and Velcro fastenings. Seat depth 46cm.