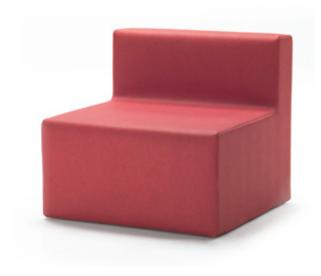

## Cabrio (indoor - outdoor) design Piero Lissoni

Small armchair available for indoor and outdoor. **Indoor:** seat frame in plywood, back panel in steel. Padding in differentiated density polyurethane foam. Covering in 100% polyether thermally bonded onto a polyamide velveteen backing. Fabric or leather upholstery. Outdoor: seat frame in marine plywood, back panel in steel. Padding in fine cell polyethylene. Upholstery with outdoor fabrics only. Both versions with black PVC feet or, on request, available on wheels and fabric upholstery only, fully removable by zipper and Velcro fastenings. Seat depth 46cm.