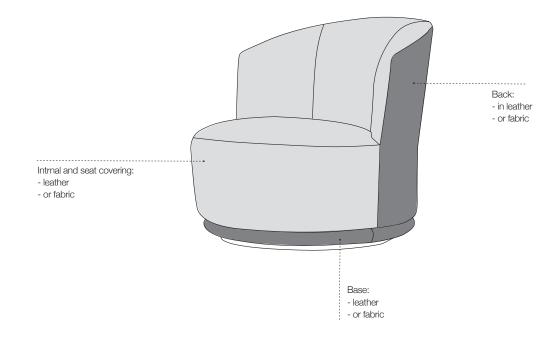

### DESCRIPTION

The Blues armchair is a versatile element, perfect for any ambiance. The swivel base allows you to experience this comfortable seat from every side, from the backrest covered in leather to the soft interior covered in fabric.

## TECHNICAL

Structure: curved pressed plywood / Cushions: non-deformable Polyurethane foam/ Covering: non-removable in leather or fabric. / Swivel base: painted MDF wood.