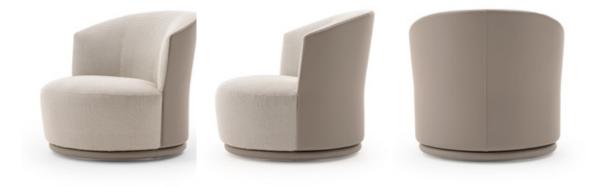

### DESCRIPTION

The Blues armchair is a versatile element, perfect for any ambiance. The swivel base allows you to experience this comfortable seat from every side, from the backrest covered in leather to the soft interior covered in fabric.