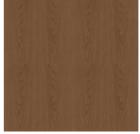

## **Furniture Specification**

| Project:                   | Tomassini Arredamenti Display                                                                                                                                                                                                                                                                                                                                                                                                                                                                                                                                                                                                                                                          |
|----------------------------|----------------------------------------------------------------------------------------------------------------------------------------------------------------------------------------------------------------------------------------------------------------------------------------------------------------------------------------------------------------------------------------------------------------------------------------------------------------------------------------------------------------------------------------------------------------------------------------------------------------------------------------------------------------------------------------|
| Item:                      | Small Armchair                                                                                                                                                                                                                                                                                                                                                                                                                                                                                                                                                                                                                                                                         |
| Qty:                       | 1                                                                                                                                                                                                                                                                                                                                                                                                                                                                                                                                                                                                                                                                                      |
| Name:                      | Alina                                                                                                                                                                                                                                                                                                                                                                                                                                                                                                                                                                                                                                                                                  |
| Description:<br>Dimension: | Small armchair with wooden legs and leather upholstery.<br>Cm.59x58x80h                                                                                                                                                                                                                                                                                                                                                                                                                                                                                                                                                                                                                |
| Finish:                    | Legs in canaletto walnut; covered in beige leather.                                                                                                                                                                                                                                                                                                                                                                                                                                                                                                                                                                                                                                    |
| Manufacturer:              | Giorgetti                                                                                                                                                                                                                                                                                                                                                                                                                                                                                                                                                                                                                                                                              |
| Additional specification:  | Fillings and coverings are in accordance with Italian regulations. Any fireproofing or other treatment required by law in other countries must be requested upon ordering and is the responsibility of the final customer.<br>*The leather colours and surfaces are understood to be indicative. By confirming the order, the customer accepts any colour and surface tolerances. The leather surface, extremely natural, normally, may have marks of imperfections such as roughness, differing degrees of shine or shading, spots, etc. These are intrinsic characteristics of this material and cannot be considered a flaw. These aspects give value and make each product unique. |

Sample / Image Reference (Main Picture is indicative)

Note:

Canaletto walnut