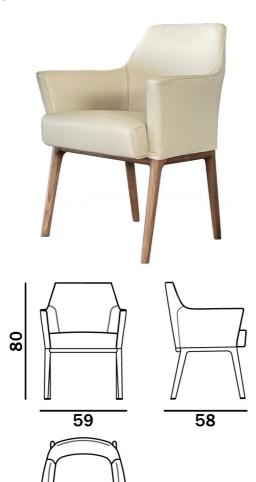

## **Furniture Specification**

| Project:                   | Tomassini Arredamenti Display                                                                                                                                                                                                                                                                                                                                                                                                                                                                                                                                                                                                                                                          |
|----------------------------|----------------------------------------------------------------------------------------------------------------------------------------------------------------------------------------------------------------------------------------------------------------------------------------------------------------------------------------------------------------------------------------------------------------------------------------------------------------------------------------------------------------------------------------------------------------------------------------------------------------------------------------------------------------------------------------|
| Item:                      | Small Armchair                                                                                                                                                                                                                                                                                                                                                                                                                                                                                                                                                                                                                                                                         |
| Qty:                       | 1                                                                                                                                                                                                                                                                                                                                                                                                                                                                                                                                                                                                                                                                                      |
| Name:                      | Alina                                                                                                                                                                                                                                                                                                                                                                                                                                                                                                                                                                                                                                                                                  |
| Description:<br>Dimension: | Small armchair with wooden legs and leather upholstery.<br>Cm.59x58x80h                                                                                                                                                                                                                                                                                                                                                                                                                                                                                                                                                                                                                |
| Finish:                    | Legs in canaletto walnut; covered in beige leather.                                                                                                                                                                                                                                                                                                                                                                                                                                                                                                                                                                                                                                    |
| Manufacturer:              | Giorgetti                                                                                                                                                                                                                                                                                                                                                                                                                                                                                                                                                                                                                                                                              |
| Additional specification:  | Fillings and coverings are in accordance with Italian regulations. Any fireproofing or other treatment required by law in other countries must be requested upon ordering and is the responsibility of the final customer.<br>*The leather colours and surfaces are understood to be indicative. By confirming the order, the customer accepts any colour and surface tolerances. The leather surface, extremely natural, normally, may have marks of imperfections such as roughness, differing degrees of shine or shading, spots, etc. These are intrinsic characteristics of this material and cannot be considered a flaw. These aspects give value and make each product unique. |