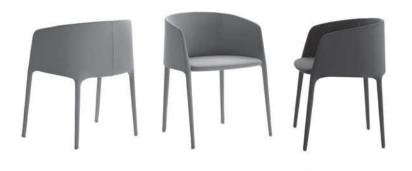

A small padded armchair, completely upholstered in fabric, of great impact and comfort.

**Frame** in metal tubing, foamed with polyurethane rubbers, upholstered with fabric.

## Cover

The upholstery, fully removable, can be made with the following fabrics: Manila, Liverpool, Cambridge or in MDF leather. A new upholstery in fabric Londra.

The upholstery in high-quality MDF Italia leather, of strong image and impact, comes in a wide choice of colours.