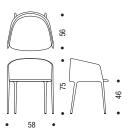

The technical fabric Liverpool, with a polyurethane coating, has an especially refined finish and a soft texture.

The eco-leather Cambridge, a coated fabric, has a leather imitation finish.

For the choice of upholstery, please see the table on page 5.27 and the section "fabric collection" on the website.