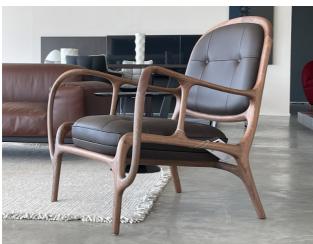

## **Furniture Specification**

Tomassini Arredamenti Display Project:

Item: Armchair

Qty:

Name: Twenty Two

Description: Armchair with wooden frame and seat covered in leather.

Cm.94x84x89h Dimension:

Finish: Walnut wooden frame; upholstery in Testa di Moro brown leather.

Manufacturer: Ceccotti Collezioni

Additional Specification: Fillings and coverings are in accordance with Italian regulations. Any fireproofing or

other treatment required by law in other countries must be requested upon

ordering and is the responsibility of the final customer.

Sample / Image Reference (Main picture is indicative)

Note:

Testa di Moro brown leather

Walnut

Signature:\_\_\_\_