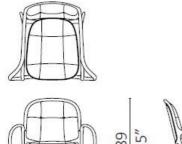

## **Furniture Specification**

Tomassini Arredamenti Display Project:

Item: Armchair

Qty:

Name: Twenty Two

Description: Armchair with wooden frame and seat covered in leather.

Cm.94x84x89h Dimension:

Finish: Walnut wooden frame; upholstery in Testa di Moro brown leather.