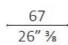

## **Furniture Specification**

Tomassini Arredamenti Display Project:

Item: Armchair

Qty:

Name: Twenty Two

Description: Armchair with wooden frame and seat covered in leather.

Cm.94x84x89h Dimension:

Finish: Walnut wooden frame; upholstery in Testa di Moro brown leather.