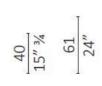

## **Furniture Specification**

Tomassini Arredamenti Display Project:

Item: Armchair

Qty:

Name: Twenty Two

Description: Armchair with wooden frame and seat covered in leather.

Cm.94x84x89h Dimension:

Finish: Walnut wooden frame; upholstery in Testa di Moro brown leather.