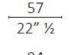

## **Furniture Specification**

Tomassini Arredamenti Display Project:

Item: Armchair

Qty:

Name: Twenty Two

Description: Armchair with wooden frame and seat covered in leather.

Cm.94x84x89h Dimension:

Finish: Walnut wooden frame; upholstery in Testa di Moro brown leather.