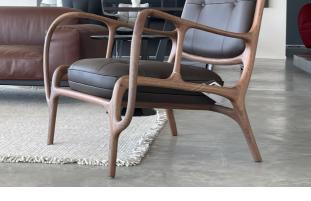

## **Furniture Specification**

Tomassini Arredamenti Display Project:

Item: Armchair

Qty:

Name: Twenty Two

Description: Armchair with wooden frame and seat covered in leather.

Cm.94x84x89h Dimension:

Finish: Walnut wooden frame; upholstery in Testa di Moro brown leather.

Manufacturer: Ceccotti Collezioni

Additional Specification: Fillings and coverings are in accordance with Italian regulations. Any fireproofing or

other treatment required by law in other countries must be requested upon

ordering and is the responsibility of the final customer.

Sample / Image Reference (Main picture is indicative)

Note:

Testa di Moro brown leather

Walnut

Signature:\_\_\_\_