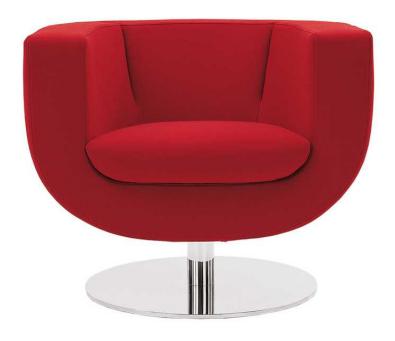

#### **DESCRIPTION**

DESIGNED ON A CAREFULLY PROPORTIONED COMBINATION OF WIDTHS AND ALTERNATING STRAIGHT AND CURVED LINES, TULIP IS A 360° SWIVEL CHAIR, MARKED BY GREAT FLEXIBILITY IN USE. THE SUPPORT DISC, MADE IN BRIGHT BRUSHED ALUMINIUM, REFLECTS A PORTION OF THE BODY, THUS EMPHASISING ITS ROUND SHAPE. TWO SLITS IN THE BACKREST AND A SOFT CUSHION FOR THE SEATING MAKE IT COMFORTABLE AND WELCOMING.