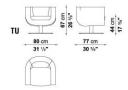

IDTHS AND ALTERNATING STRAIGHT AND CURVED LINES, TULIP IS A 360° SWIVEL CHAIR, MARKED BY GREAT FLEXIBILITY IN USE. THE SUPPORT DISC, MADE IN BRIGHT BRUSHED ALUMINIUM, REFLECTS A PORTION OF THE BODY, THUS EMPHASISING ITS ROUND SHAPE. TWO SLITS IN THE BACKREST AND A SOFT CUSHION FOR THE SEATING MAKE IT COMFORTABLE AND WELCOMING.



# **TULIP**

## **TECHNICAL INFORMATION**

• INTERNAL FRAME:

TUBULAR STEEL AND STEEL PROFILES

• INTERNAL FRAME UPHOLSTERY:

BAYFIT® (BAYER®) FLEXIBLE COLD SHAPED POLYURETHANE FOAM, POLYESTER FIBRE COVER

• SEAT CUSHION UPHOLSTERY:

SHAPED POLYURETHANE OF DIFFERENT DENSITY, POLYESTER FIBRE COVER

• SWIVEL BASE-FRAME:

BRIGHT BRUSHED ALUMINIUM SHEET AND EXTRUSIONS

• FERRULES:

THERMOPLASTIC MATERIAL

COVER:

FABRIC OR LEATHER





### **TECHNICAL DRAWINGS**

TU