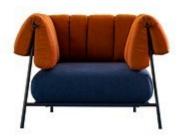

## Tirella

Paolo Grasselli

At the level of the armrests, the metal frame is "enveloped" by removable and interchangeable cushions that can also be moved as desired to create different combinations, becoming structural and concurrently decorative components of the armchair. The upholstery on the seat and backrest/armrest cushions is in fabric, with customisable colours.