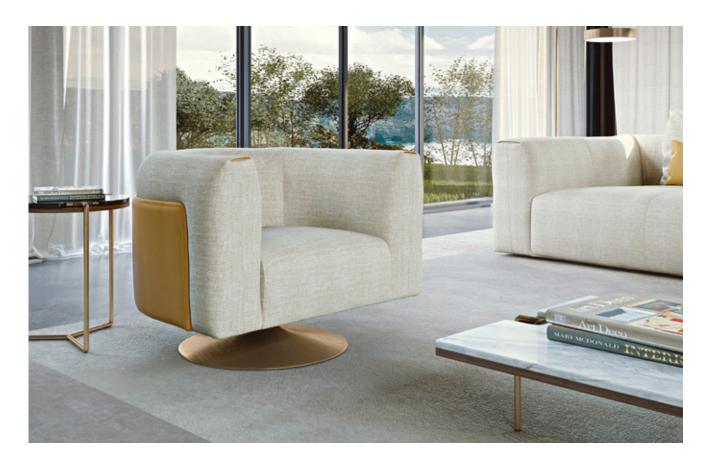

# **SOUL** Armchair Designer: Giuseppe Viganò Year: 2021

### **DESCRIPTION**

The modular sofa of the Soul collection is a versatile living room. Thanks to the possibility of combining different modules, from corner seats, chaise longue or coffee tables with wooden base and marble top, it allows a wide margin of customization, so as to create unique furnishings as in the choice of finishes.

### **TECHNICAL**

Structure: in curved plywood. / Seat and back cushions: non-deformable polyurethane foam with memory and covered with layer. / Covering: non-removable in lether or fabric. / Swivel base or fixed: in Audrey Bronze metal finish.