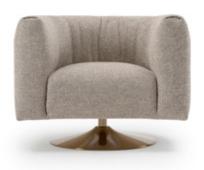

# **SOUL** Armchair Designer: Giuseppe Viganò Year: 2021

### **DESCRIPTION**

The modular sofa of the Soul collection is a versatile living room. Thanks to the possibility of combining different modules, from corner seats, chaise longue or coffee tables with wooden base and marble top, it allows a wide margin of customization, so as to create unique furnishings as in the choice of finishes.

### **TECHNICAL**

Structure: in curved plywood. / Seat and back cushions: non-deformable polyurethane foam with memory and covered with layer. / Covering: non-removable in lether or fabric. / Swivel base or fixed: in Audrey Bronze metal finish.