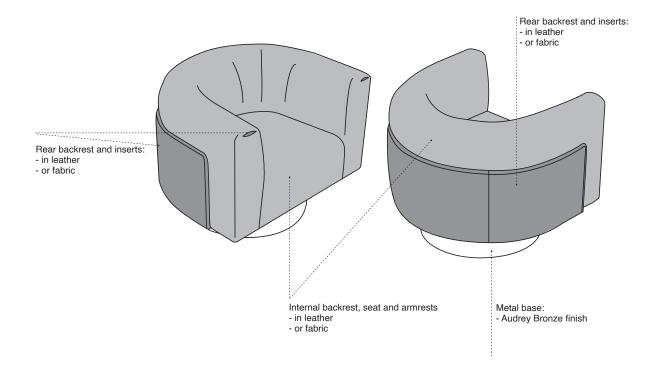

### **TECHNICAL**

Structure: in curved plywood. / Seat and back cushions: non-deformable polyurethane foam with memory and covered with layer. / Covering: non-removable in lether or fabric. / Swivel base or fixed: in Audrey Bronze metal finish.

NOTES: Soul inserts will always be made in the same material and colour as the backrest covering