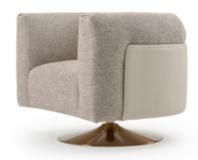

# **SOUL** Armchair Designer: Giuseppe Viganò Year: 2021

### **DESCRIPTION**

The modular sofa of the Soul collection is a versatile living room. Thanks to the possibility of combining different modules, from corner seats, chaise longue or coffee tables with wooden base and marble top, it allows a wide margin of customization, so as to create unique furnishings as in the choice of finishes.

### **TECHNICAL**

Structure: in curved plywood. / Seat and back cushions: non-deformable polyurethane foam with memory and covered with layer. / Covering: non-removable in lether or fabric. / Swivel base or fixed: in Audrey Bronze metal finish.