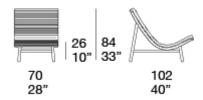

Shibusa design : F. Rota

Lounge chair.

The Shibusa series also includes a chaise longue.

The natural materials featured in the Eres collection can be used outdoors, but not be directly exposed to the elements, and require some extra attention and care than traditional outdoor furniture. These products need to be used under a stable cover and to be protected overnight. It is also recommended that they are sheltered indoors for seasonal protection. Some of the materials will mature and will change appearance and colour over time. And this will naturally happen.

**Structure:** turned bamboo, treated with water-based products that do not affect the wood colour and the naturalness of the surface. Plastic spacers.

Seat and backrest: tatami panel in igusa.