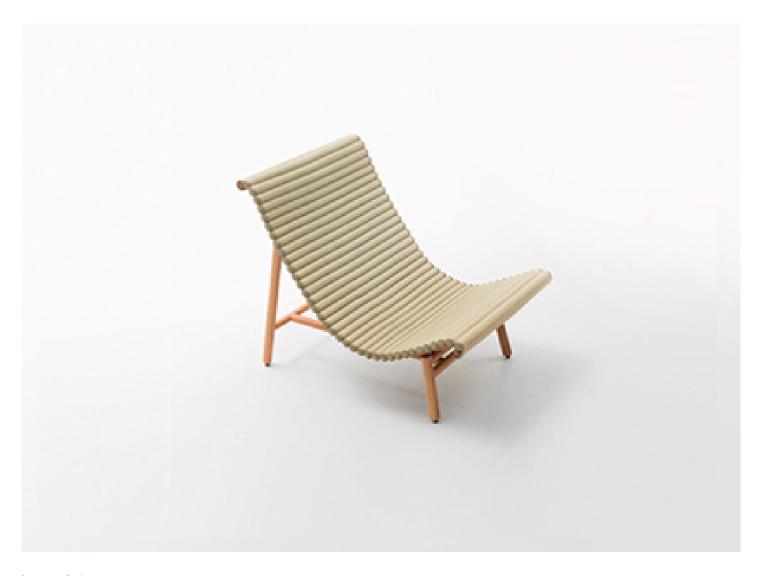

Shibusa design : F. Rota

Lounge chair.

The Shibusa series also includes a chaise longue.

The natural materials featured in the Eres collection can be used outdoors, but not be directly exposed to the elements, and require some extra attention and care than traditional outdoor furniture. These products need to be used under a stable cover and to be protected overnight. It is also recommended that they are sheltered indoors for seasonal protection. Some of the materials will mature and will change appearance and colour over time. And this will naturally happen.

**Structure:** turned bamboo, treated with water-based products that do not affect the wood colour and the naturalness of the surface. Plastic spacers.

Seat and backrest: tatami panel in igusa.