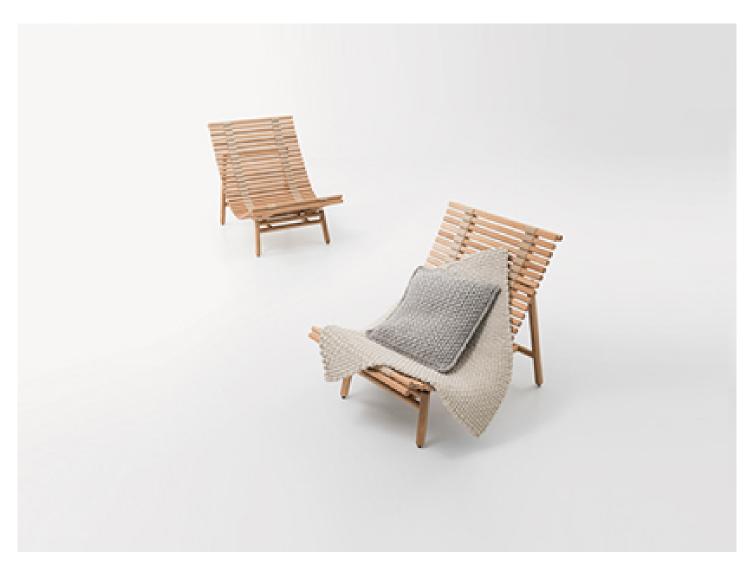

## Armchair.

The Shibui series also includes a chaise longue and ground and suspended platforms.

The natural materials featured in the Eres collection can be used outdoors, but not be directly exposed to the elements, and require some extra attention and care than traditional outdoor furniture. These products need to be used under a stable cover and to be protected overnight. It is also recommended that they are sheltered indoors for seasonal protection. Some of the materials will mature and will change appearance and colour over time. And this will naturally happen.

**Structure:** turned bamboo, treated with water-based products that do not affect the wood colour and the naturalness of the surface. Plastic spacers.

Seat and backrest: bamboo sticks tied with jute straps and fixed to the structure.

## Notes:

The structures and the sticks in bamboo fiber mature over time, changing in colour, compactness and texture, without this affecting their quality.

The product can be used also in interior environments.