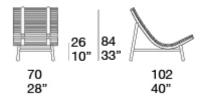

cover and to be protected overnight. It is also recommended that they are sheltered indoors for seasonal protection. Some of the materials will mature and will change appearance and colour over time. And this will naturally happen.

**Structure:** turned bamboo, treated with water-based products that do not affect the wood colour and the naturalness of the surface. Plastic spacers.

Seat and backrest: bamboo sticks tied with jute straps and fixed to the structure.

## Notes:

The structures and the sticks in bamboo fiber mature over time, changing in colour, compactness and texture, without this affecting their quality.

The product can be used also in interior environments.

We advise to use a Winter Set protection cover.

Generato: 05/10/2021 14:08



Shibui design : F. Rota

## B186A