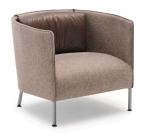

## SARTOR C.

design Piero Lissoni

Armchair with supporting frame in tubular steel coated with black epoxy powder. Seat chassis in solid beech wood, with cross-woven, coated rubber elastic straps and covering in 100% polyether thermally bonded onto a polyamide velveteen backing. Seat cushion in prewashed and sterilized goose down, stitched into separate compartments, with a differentiated density polyurethane foam insert. Backrest and armrest frames made with a structural elastic material with fiberglass and steel supports. Thanks to its flexibility feature, allows a slight bending of the backrest and armrests to provide maximum comfort. Backrest cushion in polyurethane foam covered with acrylic fiber layers, secured to buttons at sight in the rear of the backrest, through Scooby profiles. Feet in steel tube Ø25mm chromed-plated finish or with bronzed epoxy powder coating with swiveling tip in PVC. Covering only available in leather or felt, both versions

fully removable by zippers and Velcro fastenings. Seat depth: 57 cm

Dimensions: cm 82x74x66