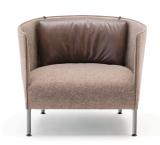

## SARTOR C.

design Piero Lissoni

Armchair with supporting frame in tubular steel coated with black epoxy powder. Seat chassis in solid beech wood, with cross-woven, coated rubber elastic straps and covering in 100% polyether thermally bonded onto a polyamide velveteen backing. Seat cushion in prewashed and sterilized goose down, stitched into separate compartments, with a differentiated density polyurethane foam insert. Backrest and armrest frames made with a structural elastic material with fiberglass and steel supports. Thanks to its flexibility feature, allows a slight bending of the backrest and armrests to provide maximum comfort. Backrest cushion in polyurethane foam covered with acrylic fiber layers, secured to buttons at sight in the rear of the backrest, through Scooby profiles. Feet in steel tube Ø25mm chromed-plated finish or with bronzed epoxy powder coating with swiveling tip in PVC. Covering only available in leather or felt, both versions

fully removable by zippers and Velcro fastenings. Seat depth: 57 cm

Dimensions: cm 82x74x66