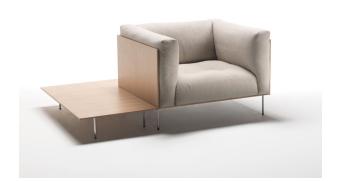

## Rodwood – Rodwood XL

design Piero Lissoni

## Sofa, armchair and small table.

Supporting structure in lacquered drawn tubular steel, seat sprung with coated rubber elastic straps. Aisi 304 stainless steel feet, polished or matt-satin finish, screwed to the base with a bushing welded to the structure. Backrest and armrest structure in 10mm HPL panel, veneered with heat-treated oak plates with wax finish. Back and seat cushions in prewashed and sterilized goose down, with polyurethane foam insert. The seat cushions are quilted with buttons at sight. Armrest cushions in polyurethane foam covered with goose down, with a poplar plywood supporting panel, fixed to the frame by plug-in hinges. Fabric or leather upholstery, fully removable by zippers.

Coffee table (L shape) 110x60x115cm to be screwed to the armchair/sofa structure by means of plates.

Dimensions:

sofa 170/200/240/285x86x70cm

armchair 100x86x70cm rectangular table 100x115cm