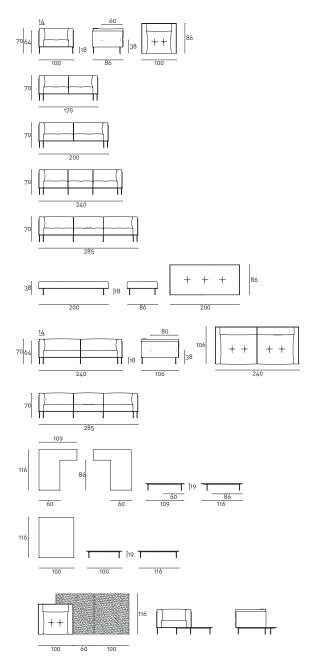

Coffee table (L shape) 110x60x115cm to be screwed to the armchair/sofa structure by means of plates.

Dimensions:

sofa 170/200/240/285x86x70cm

armchair 100x86x70cm rectangular table 100x115cm