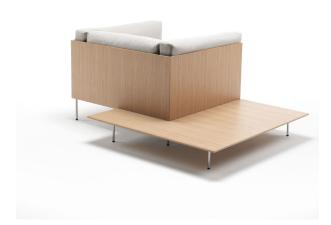

## Sofa, armchair and small table.

Supporting structure in lacquered drawn tubular steel, seat sprung with coated rubber elastic straps. Aisi 304 stainless steel feet, polished or matt-satin finish, screwed to the base with a bushing welded to the structure. Backrest and armrest structure in 10mm HPL panel, veneered with heat-treated oak plates with wax finish. Back and seat cushions in prewashed and sterilized goose down, with polyurethane foam insert. The seat cushions are quilted with buttons at sight. Armrest cushions in polyurethane foam covered with goose down, with a poplar plywood supporting panel, fixed to the frame by plug-in hinges. Fabric or leather upholstery, fully removable by zippers.

Coffee table (L shape) 110x60x115cm to be screwed to the armchair/sofa structure by means of plates.

Dimensions:

sofa 170/200/240/285x86x70cm

armchair 100x86x70cm rectangular table 100x115cm