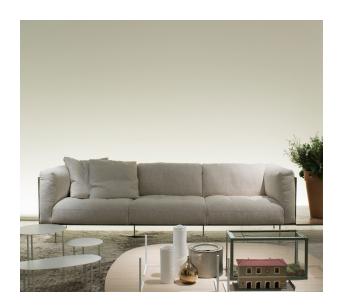

## Sofa, armchair and small table.

Supporting structure in lacquered drawn tubular steel, seat sprung with coated rubber elastic straps. Aisi 304 stainless steel feet, polished or matt-satin finish, screwed to the base with a bushing welded to the structure. Backrest and armrest structure in 10mm HPL panel, veneered with heat-treated oak plates with wax finish. Back and seat cushions in prewashed and sterilized goose down, with polyurethane foam insert. The seat cushions are quilted with buttons at sight. Armrest cushions in polyurethane foam covered with goose down, with a poplar plywood supporting panel, fixed to the frame by plug-in hinges. Fabric or leather upholstery, fully removable by zippers.

Coffee table (L shape) 110x60x115cm to be screwed to the armchair/sofa structure by means of plates.

Dimensions:

sofa 170/200/240/285x86x70cm

armchair 100x86x70cm rectangular table 100x115cm