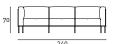

Dimensions:

Armchair: 100 x 86 x 70 cm Sofa: 170/200/240/285 x 86 x 70 cm

Bench: 200 x 86 x 38

XL Version: 240/285 x 106 x 70 cm