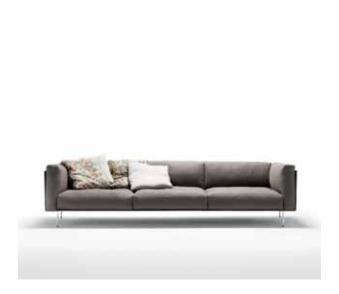

## Rod + Rod XL

design Piero Lissoni

Frame structure in painted tubular and drawn steel, seat sprung with coated rubber elastic straps. Chromed feet screwed to the base through a 70mm turned bushing, embedded and welded to the structure. Backrest and armrest structure in 8 mm HPL layers. Covering in 100% polyether, thermally bonded onto a polyamide velveteen backing. Back and seat cushions in prewashed and sterilized goose down, with polyurethane foam insert. The seat cushions are quilted with buttons at sight. Armrest cushions in polyurethane foam covered with goose down, with a poplar plywood supporting panel. Leather or fabric upholstery, fully removable with Velcro.