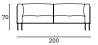

Dimensions:

Armchair: 100 x 86 x 70 cm Sofa: 170/200/240/285 x 86 x 70 cm

Bench: 200 x 86 x 38

XL Version: 240/285 x 106 x 70 cm