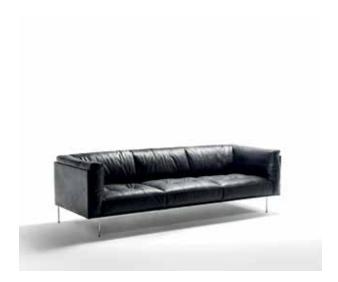

## Rod + Rod XL

design Piero Lissoni

Frame structure in painted tubular and drawn steel, seat sprung with coated rubber elastic straps. Chromed feet screwed to the base through a 70mm turned bushing, embedded and welded to the structure. Backrest and armrest structure in 8 mm HPL layers. Covering in 100% polyether, thermally bonded onto a polyamide velveteen backing. Back and seat cushions in prewashed and sterilized goose down, with polyurethane foam insert. The seat cushions are quilted with buttons at sight. Armrest cushions in polyurethane foam covered with goose down, with a poplar plywood supporting panel. Leather or fabric upholstery, fully removable with Velcro.