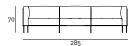

Dimensions:

Armchair: 100 x 86 x 70 cm Sofa: 170/200/240/285 x 86 x 70 cm

Bench: 200 x 86 x 38

XL Version: 240/285 x 106 x 70 cm