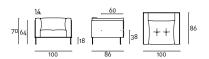

Dimensions:

Armchair: 100 x 86 x 70 cm Sofa: 170/200/240/285 x 86 x 70 cm

Bench: 200 x 86 x 38

XL Version: 240/285 x 106 x 70 cm