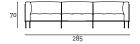

Dimensions:

Armchair: 100 x 86 x 70 cm Sofa: 170/200/240/285 x 86 x 70 cm

Bench: 200 x 86 x 38

XL Version: 240/285 x 106 x 70 cm