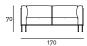

Dimensions:

Armchair: 100 x 86 x 70 cm Sofa: 170/200/240/285 x 86 x 70 cm

Bench: 200 x 86 x 38

XL Version: 240/285 x 106 x 70 cm