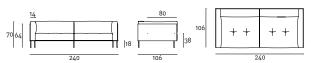

Dimensions:

Armchair: 100 x 86 x 70 cm Sofa: 170/200/240/285 x 86 x 70 cm

Bench: 200 x 86 x 38

XL Version: 240/285 x 106 x 70 cm