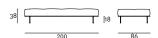

Dimensions:

Armchair: 100 x 86 x 70 cm Sofa: 170/200/240/285 x 86 x 70 cm

Bench: 200 x 86 x 38

XL Version: 240/285 x 106 x 70 cm