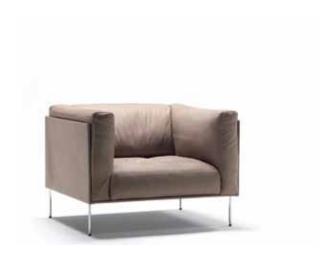

## Rod + Rod XL

design Piero Lissoni

Frame structure in painted tubular and drawn steel, seat sprung with coated rubber elastic straps. Chromed feet screwed to the base through a 70mm turned bushing, embedded and welded to the structure. Backrest and armrest structure in 8 mm HPL layers. Covering in 100% polyether, thermally bonded onto a polyamide velveteen backing. Back and seat cushions in prewashed and sterilized goose down, with polyurethane foam insert. The seat cushions are quilted with buttons at sight. Armrest cushions in polyurethane foam covered with goose down, with a poplar plywood supporting panel. Leather or fabric upholstery, fully removable with Velcro.