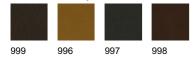

### CAT. G - Pelle

| 900 | 931 | 918 | 932 | 933 | 915 | 920 | 914 | 916 | 919 | 937 | 936 | 934 | 935 | 908 |
|-----|-----|-----|-----|-----|-----|-----|-----|-----|-----|-----|-----|-----|-----|-----|