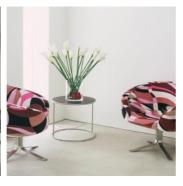

# cappellini

#### RIVE DROITE

Catalog Collezione

Year of design 2001

Swivel armchair with metal and poplar plywood frame, padding in moulded polyurethane foam. Base in satined stainless steel. Fixed cover in fabrics or leather and in a selection of fabrics designed by Emilio Pucci.



### Gallery







#### **Dimensions**

Dimensions

### Certification

### Designer



#### Patrick Norguet

2013

French designer Patrick Norguet, close to fashion world through his collaboration with Louis Vuitton, Lanvin, Guerlain, Christian Dior, is involved in industrial and interior design, dedicating himself to create also exhibitions for Van Cleef and Renault. He belongs to that generation which is making known the "french touch" on the international stage; with his designs he perfectly interprets Cappellini's theory of the union between fashion and design, projecting items of great presence for both sectors, working for innovation but keeping the greatest semplicity.

#### Finiture

CAT. B - Hot





















#### CAT. B - Laser J



#### CAT. C - Feltro



#### CAT. C - Lazio 2



#### C