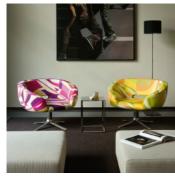

# cappellini

#### RIVE DROITE

Catalog Collezione

Year of design 2001

Swivel armchair with metal and poplar plywood frame, padding in moulded polyurethane foam. Base in satined stainless steel. Fixed cover in fabrics or leather and in a selection of fabrics designed by Emilio Pucci.



### Gallery







#### **Dimensions**

Dimensions

### Certification

### Designer



#### Patrick Norguet

2013

French designer Patrick Norguet, close to fashion world through his collaboration with Louis Vuitton, Lanvin, Guerlain, Christian Dior, is involved in industrial and interior design, dedicating himself to create also exhibitions for Van Cleef and Renault. He belongs to that generation which is making known the "french touch" on the international stage; with his designs he perfectly interprets Cappellini's theory of the union between fashion and design, projecting items of great presence for both sectors, working for innovation but keeping the greatest semplicity.

#### Finiture

CAT. B - Hot





















#### CAT. B - Laser J



#### CAT. C - Feltro



#### CAT. C - Lazio 2



####