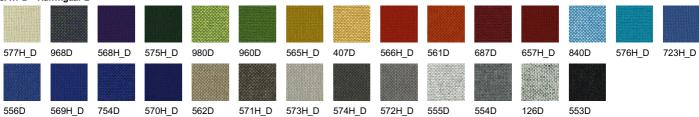

#### CAT. D - Melange

| 431D | 432D | 433D | 434D | 436D | 437D | 435D |
|------|------|------|------|------|------|------|

#### CAT. D - Panno

CAT. E - Coda

469D

| CAI. E - CO | oaa  |      |      |      |  |
|-------------|------|------|------|------|--|
|             |      |      |      |      |  |
| 539E        | 537E | 542E | 540E | 538E |  |