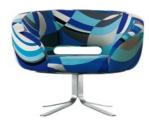

#### RIVE DROITE

Catalog Collezione

Year of design 2001

Swivel armchair with metal and poplar plywood frame, padding in moulded polyurethane foam. Base in satined stainless steel. Fixed cover in fabrics or leather and in a selection of fabrics designed by Emilio Pucci.