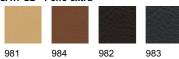

### CAT. G - Pelle

| 900 | 931 | 918 | 932 | 933 | 915 | 920 | 914 | 916 | 919 | 937 | 936 | 934 | 935 | 908 |
|-----|-----|-----|-----|-----|-----|-----|-----|-----|-----|-----|-----|-----|-----|-----|