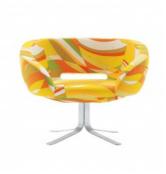

#### RIVE DROITE

Catalog Collezione

Year of design 2001

Swivel armchair with metal and poplar plywood frame, padding in moulded polyurethane foam. Base in satined stainless steel. Fixed cover in fabrics or leather and in a selection of fabrics designed by Emilio Pucci.