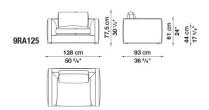

EMPHASISED BY A METALLIC PROFILE AT THE BASE, EITHER BLACK CHROMED OR PEWTER PAINTED. FOUR SIZES OF OPTIONAL CUSHIONS (65X50 CM, 48X48 CM, 55X30 CM, 38X38 CM) INCREASE THE COMFORT.



## **RICHARD**

### **TECHNICAL INFORMATION**

• INTERNAL FRAME:

TUBULAR STEEL AND STEEL PROFILES

• BACK AND ARMREST INTERNAL FRAME UPHOLSTERY:

BAYFIT® FLEXIBLE COLD SHAPED POLYURETHANE FOAM, POLYESTER FIBRE

• SEAT CUSHION UPHOLSTERY:

SHAPED POLYURETHANE OF DIFFERENT DENSITY, VISCO-ELASTIC POLYURETHANE, STERILIZED DOWN, POLYESTER FIBRE

• BACK CUSHION UPHOLSTERY:

POLYESTER FIBRE, SHAPED POLYURETHANE, STERILIZED DOWN

• LOWER EDGE:

PAINTED DIE-CAST ALUMINIUM AND EXTRUSIONS

• FERRULES:

THERMOPLASTIC MATERIAL

• COVER:

**FABRIC OR LEATHER** 



# **RICHARD**

### **TECHNICAL DRAWINGS**

9RA125 9RA140





RA125 RA140