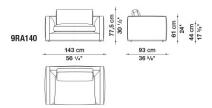

PHASISED BY A METALLIC PROFILE AT THE BASE, EITHER BLACK CHROMED OR PEWTER PAINTED. FOUR SIZES OF OPTIONAL CUSHIONS (65X50 CM, 48X48 CM, 55X30 CM, 38X38 CM) INCREASE THE COMFORT.



## **RICHARD**

### **TECHNICAL INFORMATION**

• INTERNAL FRAME:

TUBULAR STEEL AND STEEL PROFILES

• BACK AND ARMREST INTERNAL FRAME UPHOLSTERY:

BAYFIT® FLEXIBLE COLD SHAPED POLYURETHANE FOAM, POLYESTER FIBRE

• SEAT CUSHION UPHOLSTERY:

SHAPED POLYURETHANE OF DIFFERENT DENSITY, VISCO-ELASTIC POLYURETHANE, STERILIZED DOWN, POLYESTER FIBRE

• BACK CUSHION UPHOLSTERY:

POLYESTER FIBRE, SHAPED POLYURETHANE, STERILIZED DOWN

• LOWER EDGE:

PAINTED DIE-CAST ALUMINIUM AND EXTRUSIONS

• FERRULES:

THERMOPLASTIC MATERIAL

• COVER:

**FABRIC OR LEATHER** 



# **RICHARD**

### **TECHNICAL DRAWINGS**

9RA125 9RA140





RA125 RA140