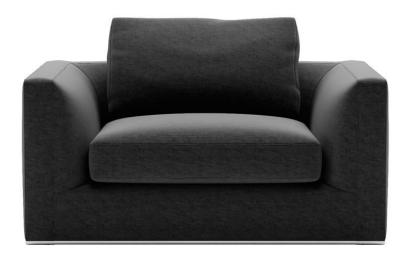

#### **DESCRIPTION**

RICHARD IS THE NEW SEATING SYSTEM WHICH DISTINGUISHES ITSELF BY ITS BALANCED CONTEMPORARY DESIGN, WITH REFERENCES TO CLASSICAL ATMOSPHERES. ITS MODULAR THEME IS DEVELOPED BY 76 ELEMENTS IN TWO DEPTHS: 93 CM FOR MORE FORMAL AND CONTAINED SOLUTIONS, AND 123 CM FOR LARGER COMPOSITIONS AND MORE INFORMAL SEATING. THE EXTREME FLEXIBILITY OF THE SYSTEM AND THE EASE WITH WHICH THE DIFFERENT ELEMENTS CAN BE ASSEMBLED ALLOWS THE LIVING SPACE TO BE INTERPRETED IN THE MOST VARIED CONFIGURATIONS, FROM FORMAL TO MORE RELAXED, WITH SEATS, BENCHES, OTTOMANS AND CHAISE LONGUE. THE WIDE RANGE OF COVERS, IN FABRIC WITH MATCHING TONES OR CONTRASTING PROFILES, AND IN LEATHER WITH PROFILES IN THE SAME LEATHER, ALLOWS AN EVEN GREATER LEVEL OF CUSTOMISATION, OFFERING MONOCHROMATIC OR CONTRASTING SOLUTIONS. THE STRUCTURE IS EMPHASISED BY A METALLIC PROFILE AT THE BASE, EITHER BLACK CHROMED OR PEWTER PAINTED. FOUR SIZES OF OPTIONAL CUSHIONS (65X50 CM, 48X48 CM, 55X30 CM, 38X38 CM) INCREASE THE COMFORT.