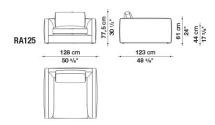

ETALLIC PROFILE AT THE BASE, EITHER BLACK CHROMED OR PEWTER PAINTED. FOUR SIZES OF OPTIONAL CUSHIONS (65X50 CM, 48X48 CM, 55X30 CM, 38X38 CM) INCREASE THE COMFORT.



## **RICHARD**

### **TECHNICAL INFORMATION**

• INTERNAL FRAME:

TUBULAR STEEL AND STEEL PROFILES

• BACK AND ARMREST INTERNAL FRAME UPHOLSTERY:

BAYFIT® FLEXIBLE COLD SHAPED POLYURETHANE FOAM, POLYESTER FIBRE

• SEAT CUSHION UPHOLSTERY:

SHAPED POLYURETHANE OF DIFFERENT DENSITY, VISCO-ELASTIC POLYURETHANE, STERILIZED DOWN, POLYESTER FIBRE

• BACK CUSHION UPHOLSTERY:

POLYESTER FIBRE, SHAPED POLYURETHANE, STERILIZED DOWN

• LOWER EDGE:

PAINTED DIE-CAST ALUMINIUM AND EXTRUSIONS

• FERRULES:

THERMOPLASTIC MATERIAL

• COVER:

**FABRIC OR LEATHER** 



# **RICHARD**

### **TECHNICAL DRAWINGS**

9RA125 9RA140





RA125 RA140