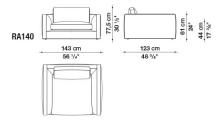

ALLIC PROFILE AT THE BASE, EITHER BLACK CHROMED OR PEWTER PAINTED. FOUR SIZES OF OPTIONAL CUSHIONS (65X50 CM, 48X48 CM, 55X30 CM, 38X38 CM) INCREASE THE COMFORT.



## **RICHARD**

### **TECHNICAL INFORMATION**

• INTERNAL FRAME:

TUBULAR STEEL AND STEEL PROFILES

• BACK AND ARMREST INTERNAL FRAME UPHOLSTERY:

BAYFIT® FLEXIBLE COLD SHAPED POLYURETHANE FOAM, POLYESTER FIBRE

• SEAT CUSHION UPHOLSTERY:

SHAPED POLYURETHANE OF DIFFERENT DENSITY, VISCO-ELASTIC POLYURETHANE, STERILIZED DOWN, POLYESTER FIBRE

• BACK CUSHION UPHOLSTERY:

POLYESTER FIBRE, SHAPED POLYURETHANE, STERILIZED DOWN

• LOWER EDGE:

PAINTED DIE-CAST ALUMINIUM AND EXTRUSIONS

• FERRULES:

THERMOPLASTIC MATERIAL

• COVER:

**FABRIC OR LEATHER** 



# **RICHARD**

### **TECHNICAL DRAWINGS**

9RA125 9RA140





RA125 RA140