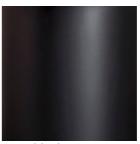

Finish: Base and structure in matt black finish; ice gray leather upholstery, with quilting.

Manufacturer: Natuzzi

Additional Specification: Fillings and coverings are in accordance with Italian regulations. Any fireproofing or

## Sample / Image Reference (Main picture is indicative)

Ice gray leather

Matt black

90cm / 35"

56cm / 22"

Signature:\_\_\_\_