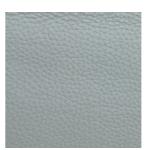

Finish: Base and structure in matt black finish; ice gray leather upholstery, with quilting.

Manufacturer: Natuzzi

Additional Specification: Fillings and coverings are in accordance with Italian regulations. Any fireproofing or

## Sample / Image Reference (Main picture is indicative)

Ice gray leather

Matt black

90cm / 35"

56cm / 22"

Signature:\_\_\_\_