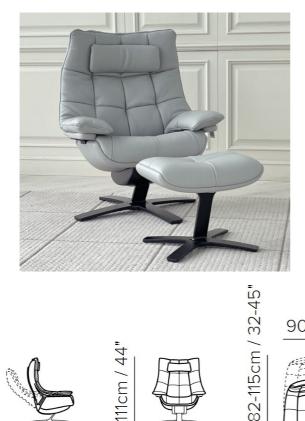

## **Furniture Specification**

Tomassini Arredamenti Display Project:

Item: Armchair and footrest

Qty:

Name: Re-vive Quilted King

Description: Armchair and footrest covered in leather.

Cm.90x82 / 115x111h armchair | cm.56x42x45h footrest Dimension:

Finish: Base and structure in matt black finish; ice gray leather upholstery, with quilting.

Manufacturer: Natuzzi

Additional Specification: Fillings and coverings are in accordance with Italian regulations. Any fireproofing or

## Sample / Image Reference (Main picture is indicative)

Ice gray leather

Matt black

90cm / 35"

56cm / 22"

Signature:\_\_\_\_