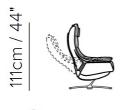

## **Furniture Specification**

Tomassini Arredamenti Display Project:

Item: Armchair and footrest

Qty:

Name: Re-vive Quilted King

Description: Armchair and footrest covered in leather.

Cm.90x82 / 115x111h armchair | cm.56x42x45h footrest Dimension:

## Sample / Image Reference (Main picture is indicative)

Ice gray leather

Matt black

90cm / 35"

56cm / 22"

Signature:\_\_\_\_