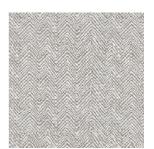

Legs in light natural beech wood; armrests in polished pau ferro; covered in a

white, light grey and rope melange.

Manufacturer: Giorgetti

Additional specification: Fillings and coverings are in accordance with Italian regulations. Any fireproofing or

## Sample / Image Reference (Main Picture is indicative)

66

White, light grey and rope.

Polished pau ferro

Light natural beech wood