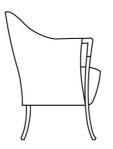

## **Furniture Specification**

Project: Tomassini Arredamenti Display

Item: Armchair

Qty:

Finish:

Name: Progetti

Description: Armchair with wooden legs and armrests, covered in fabric.

Dimension: Cm.62x66x88h

Legs in light natural beech wood; armrests in polished pau ferro; covered in a

white, light grey and rope melange.

Manufacturer: Giorgetti

Additional specification: Fillings and coverings are in accordance with Italian regulations. Any fireproofing or

## Sample / Image Reference (Main Picture is indicative)

66

White, light grey and rope.

Polished pau ferro

Light natural beech wood