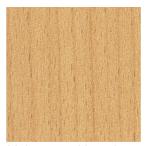

Legs in light natural beech wood; armrests in polished pau ferro; covered in a

white, light grey and rope melange.

Manufacturer: Giorgetti

Additional specification: Fillings and coverings are in accordance with Italian regulations. Any fireproofing or

## Sample / Image Reference (Main Picture is indicative)

66

White, light grey and rope.

Polished pau ferro

Light natural beech wood