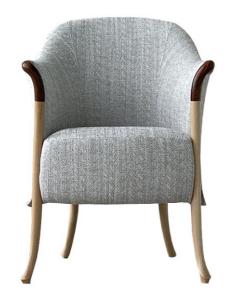

## **Furniture Specification**

Project: Tomassini Arredamenti Display

Item: Armchair

Qty:

Finish:

Name: Progetti

Description: Armchair with wooden legs and armrests, covered in fabric.

Dimension: Cm.62x66x88h

Legs in light natural beech wood; armrests in polished pau ferro; covered in a

white, light grey and rope melange.

Manufacturer: Giorgetti

Additional specification: Fillings and coverings are in accordance with Italian regulations. Any fireproofing or

## Sample / Image Reference (Main Picture is indicative)

66

White, light grey and rope.

Polished pau ferro

Light natural beech wood