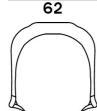

## **Furniture Specification**

Project: Tomassini Arredamenti Display

Item: Armchair

Qty:

Finish:

Name: Progetti

Description: Armchair with wooden legs and armrests, covered in fabric.

Dimension: Cm.62x66x88h

## Sample / Image Reference (Main Picture is indicative)

66

White, light grey and rope.

Polished pau ferro

Light natural beech wood