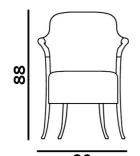

## **Furniture Specification**

Project: Tomassini Arredamenti Display

Item: Armchair

Qty:

Finish:

Name: Progetti

Description: Armchair with wooden legs and armrests, covered in fabric.

Dimension: Cm.62x66x88h

## Sample / Image Reference (Main Picture is indicative)

66

White, light grey and rope.

Polished pau ferro

Light natural beech wood