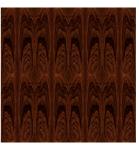

Legs in light natural beech wood; armrests in polished pau ferro; covered in a

white, light grey and rope melange.

Manufacturer: Giorgetti

Additional specification: Fillings and coverings are in accordance with Italian regulations. Any fireproofing or

## Sample / Image Reference (Main Picture is indicative)

66

White, light grey and rope.

Polished pau ferro

Light natural beech wood