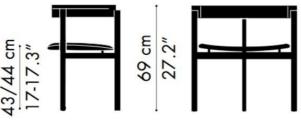

## **Furniture Specification**

Project: Tomassini Arredamenti Display

Item: Armchair

Qty:

Name: PK11

Description: Armchair with metal structure, wooden backrest and seat covered in leather.

Dimension: Cm.64x44x69h