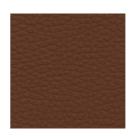

Finish: Structure in satined brushed stainless steel, backrest in lacquered ash, seat covered

in leather cognac color

Manufacturer: Fritz Hansen

Additional Specification: Fillings and coverings are in accordance with Italian regulations. Any fireproofing or

## Note:

Cognac leather

Lacquered ash

Satined brushed stainless steel