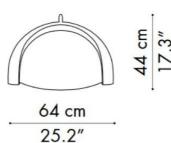

## **Furniture Specification**

Project: Tomassini Arredamenti Display

Item: Armchair

Qty:

Name: PK11

Description: Armchair with metal structure, wooden backrest and seat covered in leather.

Dimension: Cm.64x44x69h