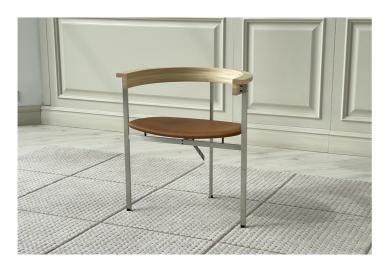

## **Furniture Specification**

Project: Tomassini Arredamenti Display

Item: Armchair

Qty:

Name: PK11

Description: Armchair with metal structure, wooden backrest and seat covered in leather.

Dimension: Cm.64x44x69h

Finish: Structure in satined brushed stainless steel, backrest in lacquered ash, seat covered

in leather cognac color

Manufacturer: Fritz Hansen

Additional Specification: Fillings and coverings are in accordance with Italian regulations. Any fireproofing or