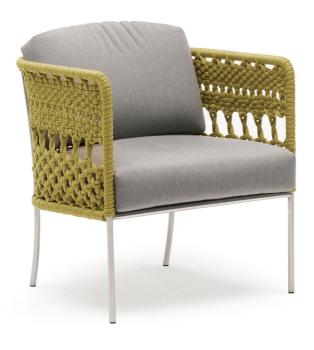

## TOMBOLO (INDOOR + OUTDOOR)

design Piero Lissoni - ready made by Studio UN pizzo

Armchair available for indoor and outdoor.

Indoor version: tubular steel frame with chromed finish, in AISI 316 Stainless Steel with matt satin-finish or with epoxy powder coating gunmetal grey colour. Seat panel in lacquered steel with epoxy powder coating, padded in polyurethane foam (for chromed and lacquered versions) or in selfsupporting decorative HPL plastic laminate (for AISI 316 Stainless Steel version). Seat cushion in differentiated density polyurethane foam, covered with acrylic fibre layers. Backrest cushion in preformed polyurethane foam covered with acrylic fibre layers. Fabric or leather upholstery, both fully removable by zippers, after unscrewing the seat panel from the frame (for chrome and lacquered version).

Outdoor version: tubular steel frame in AISI 316 Stainless Steel with matt satin- finish or AISI 316 Stainless Steel with epoxy powder coating gunmetal grey colour. Seat panel in self- supporting decorative HPL plastic laminate. Seat and backrest cushions padded with open-cell structure polyurethane foam DRYFEEL S and covered with fibre for outdoor, coated with waterproof fabric protection. Upholstery with outdoor fabrics only, fully removable by zippers. Both version woven with a hypoallergenic, recyclable, eco-friendly tubular, suitable both for indoor and outdoor, in colours in collection. Seat depth: 45cm.