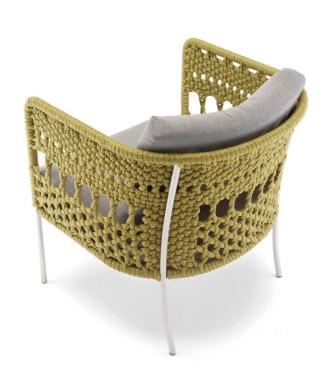

## TOMBOLO (INDOOR + OUTDOOR)

design Piero Lissoni - ready made by Studio UN pizzo

Armchair available for indoor and outdoor.

Indoor version: tubular steel frame with chromed finish, in AISI 316 Stainless Steel with matt satin-finish or with epoxy powder coating gunmetal grey colour. Seat panel in lacquered steel with epoxy powder coating, padded in polyurethane foam (for chromed and lacquered versions) or in selfsupporting decorative HPL plastic laminate (for AISI 316 Stainless Steel version). Seat cushion in differentiated density polyurethane foam, covered with acrylic fibre layers. Backrest cushion in preformed polyurethane foam covered with acrylic fibre layers. Fabric or leather upholstery, both fully removable by zippers, after unscrewing the seat panel from the frame (for chrome and lacquered version).

Outdoor version: tubular steel frame in AISI 316 Stainless Steel with matt satin- finish or AISI 316 Stainless Steel with epoxy powder coating gunmetal grey colour. Seat panel in self- supporting decorative HPL plastic laminate. Seat and backrest cushions padded with open-cell structure polyurethane foam DRYFEEL S and covered with fibre for outdoor, coated with waterproof fabric protection. Upholstery with outdoor fabrics only, fully removable by zippers. Both version woven with a hypoallergenic, recyclable, eco-friendly tubular, suitable both for indoor and outdoor, in colours in collection. Seat depth: 45cm.

## Weaving

Black Tubular (In-Outdoor)

Green Tubu (In-Outdoo

Greige Tubular (In-Outdoor)