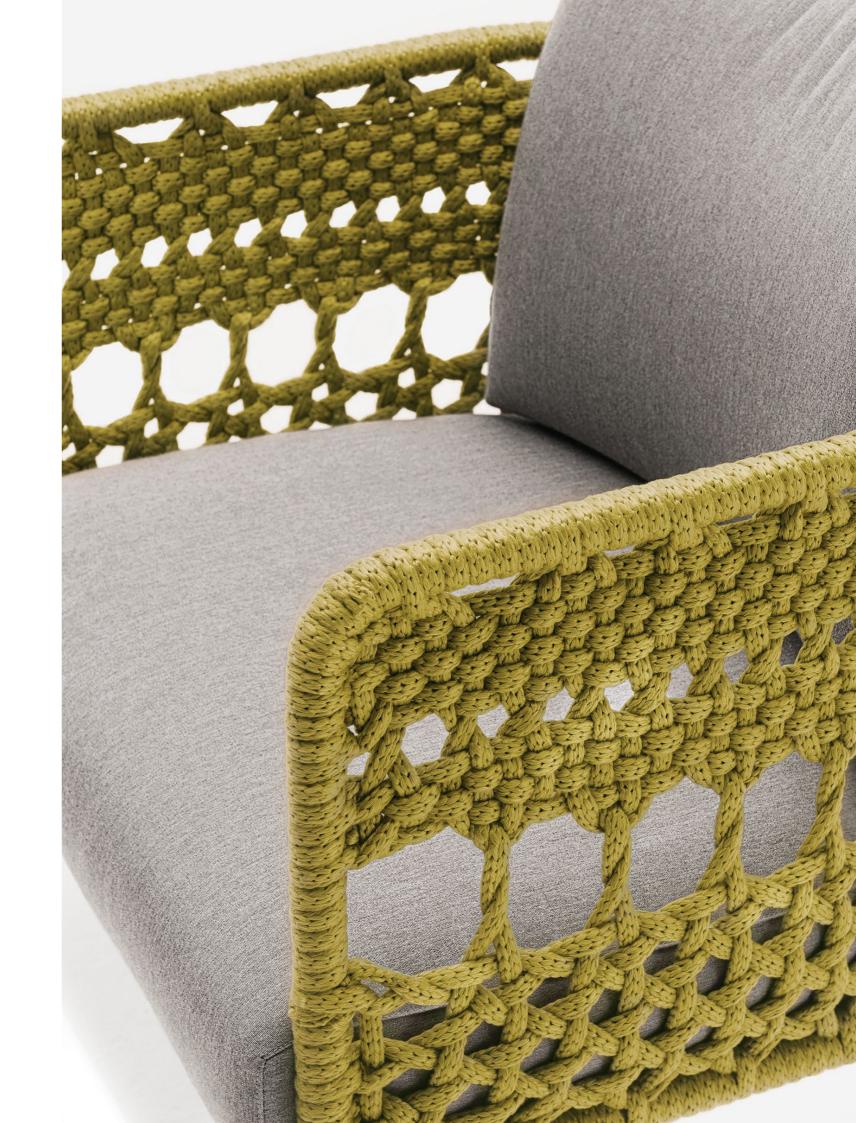

## TOMBOLO (INDOOR + OUTDOOR)

design Piero Lissoni - ready made by Studio UN pizzo

Armchair available for indoor and outdoor.

Indoor version: tubular steel frame with chromed finish, in AISI 316 Stainless Steel with matt satin-finish or with epoxy powder coating gunmetal grey colour. Seat panel in lacquered steel with epoxy powder coating, padded in polyurethane foam (for chromed and lacquered versions) or in selfsupporting decorative HPL plastic laminate (for AISI 316 Stainless Steel version). Seat cushion in differentiated density polyurethane foam, covered with acrylic fibre layers. Backrest cushion in preformed polyurethane foam covered with acrylic fibre layers. Fabric or leather upholstery, both fully removable by zippers, after unscrewing the seat panel from the frame (for chrome and lacquered version).

Outdoor version: tubular steel frame in AISI 316 Stainless Steel with matt satin- finish or AISI 316 Stainless Steel with epoxy powder coating gunmetal grey colour. Seat panel in self- supporting decorative HPL plastic laminate. Seat and backrest cushions padded with open-cell structure polyurethane foam DRYFEEL S and covered with fibre for outdoor, coated with waterproof fabric protection. Upholstery with outdoor fabrics only, fully removable by zippers. Both version woven with a hypoallergenic, recyclable, eco-friendly tubular, suitable both for indoor and outdoor, in colours in collection. Seat depth: 45cm.

## Weaving

Black Tubular (In-Outdoor)

Green Tubu (In-Outdoo

Greige Tubular (In-Outdoor)