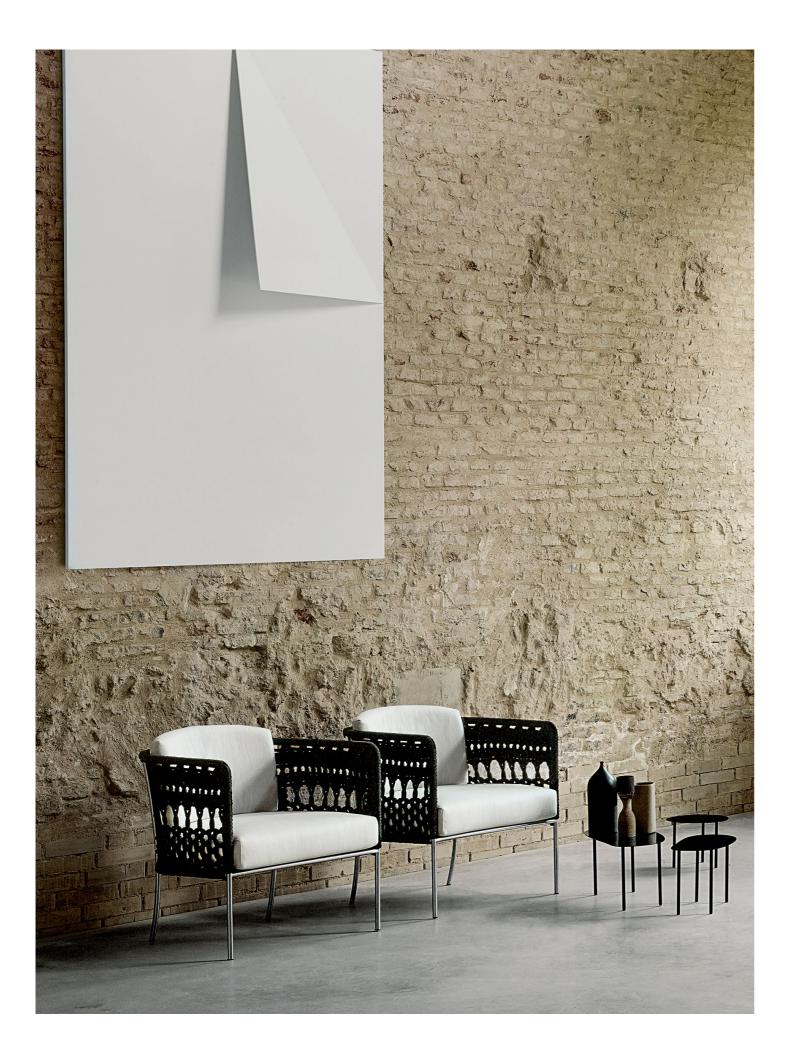

## TOMBOLO (INDOOR + OUTDOOR)

design Piero Lissoni - ready made by Studio UN pizzo

Armchair available for indoor and outdoor.

Indoor version: tubular steel frame with chromed finish, in AISI 316 Stainless Steel with matt satin-finish or with epoxy powder coating gunmetal grey colour. Seat panel in lacquered steel with epoxy powder coating, padded in polyurethane foam (for chromed and lacquered versions) or in selfsupporting decorative HPL plastic laminate (for AISI 316 Stainless Steel version). Seat cushion in differentiated density polyurethane foam, covered with acrylic fibre layers. Backrest cushion in preformed polyurethane foam covered with acrylic fibre layers. Fabric or leather upholstery, both fully removable by zippers, after unscrewing the seat panel from the frame (for chrome and lacquered version).

Outdoor version: tubular steel frame in AISI 316 Stainless Steel with matt satin- finish or AISI 316 Stainless Steel with epoxy powder coating gunmetal grey colour. Seat panel in self- supporting decorative HPL plastic laminate. Seat and backrest cushions padded with open-cell structure polyurethane foam DRYFEEL S and covered with fibre for outdoor, coated with waterproof fabric protection. Upholstery with outdoor fabrics only, fully removable by zippers. Both version woven with a hypoallergenic, recyclable, eco-friendly tubular, suitable both for indoor and outdoor, in colours in collection. Seat depth: 45cm.