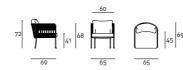

ainless Steel with epoxy powder coating gunmetal grey colour. Seat panel in self- supporting decorative HPL plastic laminate. Seat and backrest cushions padded with open-cell structure polyurethane foam DRYFEEL S and covered with fibre for outdoor, coated with waterproof fabric protection. Upholstery with outdoor fabrics only, fully removable by zippers. Both version woven with a hypoallergenic, recyclable, eco-friendly tubular, suitable both for indoor and outdoor, in colours in collection. Seat depth: 45cm.

## Structure



Steel with Gunmetal Grey Coating (In-Outdoor)



Steel with Chromed-Plated Finish (Indoor)



Stainless Steel with Matt Satin Finish (In-Outdoor)

## Weaving



Black Tubular (In-Outdoor)



Green Tubu (In-Outdoo



Greige Tubular (In-Outdoor)

## Technical Drawings