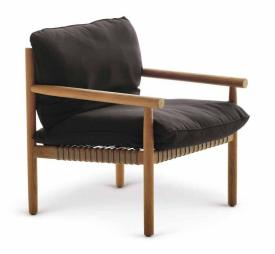

Lounge chair: Wide and comfy, the TIBBO lounge chair features a rounded, ergonomic backrest. Available in two fibers colors, the chair is most comfortable with its optional cushion, designed to hang over the seat edge.
Frame: The frame consists of premium teak, with woven fiber for the seating.
Characteristics: Calmative, elemental, engaging, comfortable, nordic, hand-crafted, lightweight
Frame Maintenance: Wash the teak using warm water and a soft sponge.