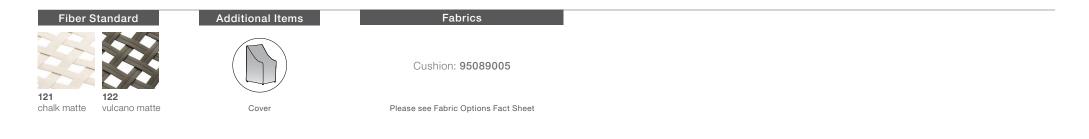

Design by Edward Barber & Jay Osgerby | Item code: 089005 | Weight 9 kg/20 lbs | Volume 0,36 m³/13 cu ft | COM (Customer Own Material): 2,6 m/to be determined (plain fabric only)

Lounge chair: Wide and comfy, the TIBBO lounge chair features a rounded, ergonomic backrest. Available in two fibers colors, the chair is most comfortable with its optional cushion, designed to hang over the seat edge.
Frame: The frame consists of premium teak, with woven fiber for the seating.
Characteristics: Calmative, elemental, engaging, comfortable, nordic, hand-crafted, lightweight
Frame Maintenance: Wash the teak using warm water and a soft sponge.