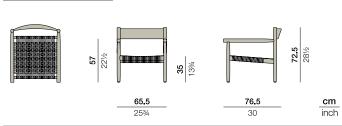

## Measurements

**Collection:** TIBBO combines meticulous craftsmanship, superior comfort and remarkable lightness in a design that's elegant, elemental and global in character. With its distinctive material mix of premium teak, textiles and DEDON fiber for the seats, the collection conveys a warm, calmative and inviting feel. Tables come in four sizes, the longest at 3.38 meters/133".