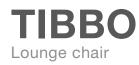

Lounge chair: Wide and comfy, the TIBBO lounge chair features a rounded, ergonomic backrest. Available in two fibers colors, the chair is most comfortable with its optional cushion, designed to hang over the seat edge.
Frame: The frame consists of premium teak, with woven fiber for the seating.
Characteristics: Calmative, elemental, engaging, comfortable, nordic, hand-crafted, lightweight
Frame Maintenance: Wash the teak using warm water and a soft sponge.