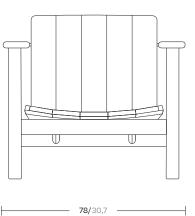

### 1 Seater sofa

Designer Jasper Morrison Collection Riva Reference KS2600500

1/2

cm/inch

The Riva collection of outdoor furniture is above all about achieving a certain atmosphere for the better enjoyment of outdoor space. The plank construction of seat and back follows a long and varied tradition of outdoor chairs made in similar ways, and which in this case provide a high level of comfort and good looks!