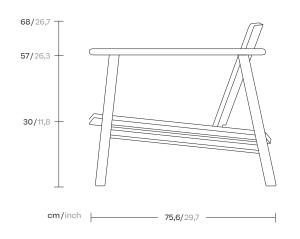

### 1 Seater sofa

Designer Jasper Morrison Collection Riva Reference KS2600500

1/2

cm/inch

The Riva collection of outdoor furniture is above all about achieving a certain atmosphere for the better enjoyment of outdoor space. The plank construction of seat and back follows a long and varied tradition of outdoor chairs made in similar ways, and which in this case provide a high level of comfort and good looks!