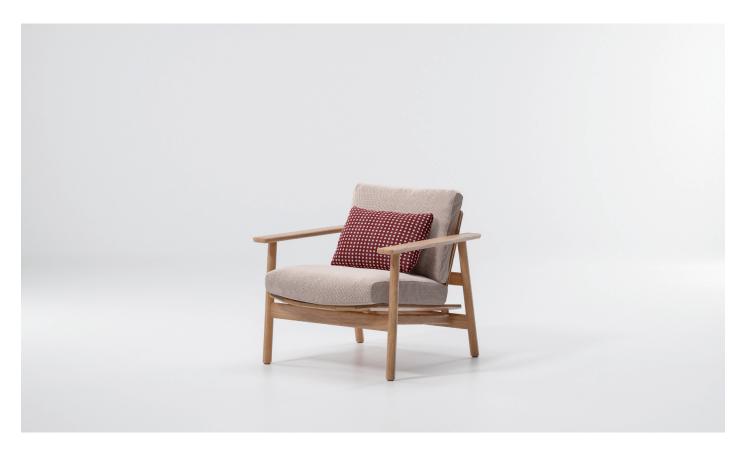

## Riva 1 Seater sofa by Jasper Morrison

### 1 Seater sofa

Designer Jasper Morrison Collection Riva Reference KS2600500

1/2

cm/inch

The Riva collection of outdoor furniture is above all about achieving a certain atmosphere for the better enjoyment of outdoor space. The plank construction of seat and back follows a long and varied tradition of outdoor chairs made in similar ways, and which in this case provide a high level of comfort and good looks!