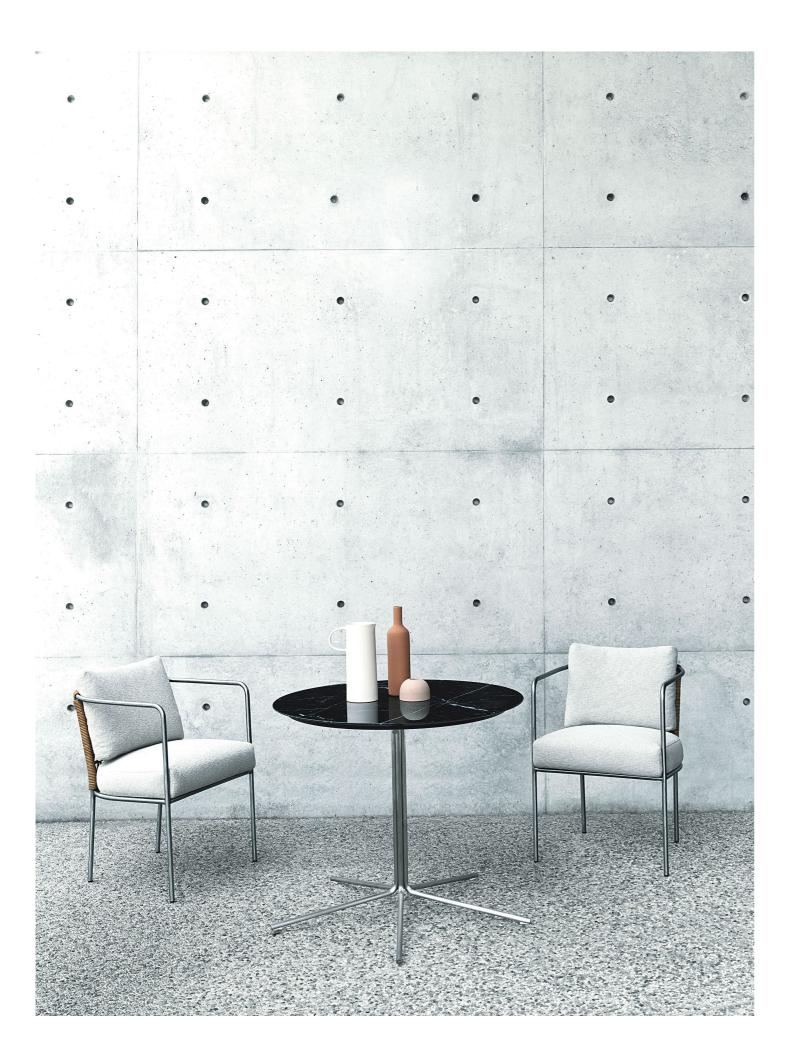

### MINI CAFÉ (INDOOR + OUTDOOR)

design Piero Lissoni

Armchair available for indoor and outdoor.

Indoor version: tubular steel frame with chromed finish or in AISI 316 Stainless Steel with matt satin- finish. Seat panel in self- supporting decorative HPL plastic laminate. Woven with hide or PVC profile in the colours in collection. Seat cushion in preformed differentiated density polyurethane foam, covered with acrylic fibre layers.

#### Structure

Steel with Chromed-Plated Finish (Indoor)

Stainless Steel with Matt Satin Finish (In-Outdoor)

### Weaving

Hide Rope col. Brown (Indoor)

Hide Rope col. Black (Indoor)

Hide Rope col. Natural (Indoor)

Matt Natural Leather PVC (In-Outdoor)

Matt Red PVC (In-Outdoor)

Matt White PVC (In-Outdoor)

Matt Orange PVC (In-Outdoor)