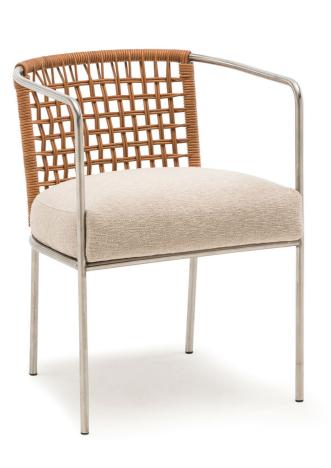

### MINI CAFÉ (INDOOR + OUTDOOR)

design Piero Lissoni

Armchair available for indoor and outdoor.

Indoor version: tubular steel frame with chromed finish or in AISI 316 Stainless Steel with matt satin- finish. Seat panel in self- supporting decorative HPL plastic laminate. Woven with hide or PVC profile in the colours in collection. Seat cushion in preformed differentiated density polyurethane foam, covered with acrylic fibre layers.

Backrest cushion in prewashed and sterilized goose down, stitched into separate compartments. For the Light version, backrest cushion, always in polyurethane foam coated with acrylic fibre layers.

Fabric or leather upholstery, both fully removable by zippers.

Seat and backrest cushion's upholstery are joined together by sewing.

Outdoor version: tubular steel frame in AISI 316 Stainless Steel with matt satin-finish. Seat panel in self- supporting decorative HPL plastic laminate. Woven in PVC profile in the colours in collection. Seat and backrest cushions padded with open-cell structure polyurethane foam and covered with fibre for outdoor and covering with heat-sealed waterproof fabric. Upholstery with outdoor fabrics only, fully removable by zippers. Seat and backrest cushion's upholstery are joined together by sewing.

### Weaving

Hide Rope col. Brown (Indoor)

Hide Rope col. Black (Indoor)

Hide Rope col. Natural (Indoor)

Matt Natural Leather PVC (In-Outdoor)

Matt Red PVC (In-Outdoor)

Matt White PVC (In-Outdoor)

Matt Orange PVC (In-Outdoor)