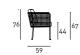

in PVC profile in the colours in collection. Seat and backrest cushions padded with open-cell structure polyurethane foam and covered with fibre for outdoor and covering with heat-sealed waterproof fabric. Upholstery with outdoor fabrics only, fully removable by zippers. Seat and backrest cushion's upholstery are joined together by sewing.

Seat depth: 37cm.

#### Structure



Steel with Chromed-Plated Finish (Indoor)



Stainless Steel with Matt Satin Finish (In-Outdoor)

### Weaving



Hide Rope col. Brown (Indoor)



Hide Rope col. Black (Indoor)



Hide Rope col. Natural (Indoor)



Matt Natural Leather PVC (In-Outdoor)



Matt Red PVC (In-Outdoor)

Matt White PVC (In-Outdoor)



Matt Orange PVC (In-Outdoor)



Matt Black PVC (In-Outdoor)

## Technical Drawings







# vvoven