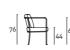

lastic laminate. Woven in PVC profile in the colours in collection. Seat and backrest cushions padded with open-cell structure polyurethane foam and covered with fibre for outdoor and covering with heat-sealed waterproof fabric. Upholstery with outdoor fabrics only, fully removable by zippers. Seat and backrest cushion's upholstery are joined together by sewing.

Seat depth: 37cm.

#### Structure



Steel with Chromed-Plated Finish (Indoor)



Stainless Steel with Matt Satin Finish (In-Outdoor)

### Weaving



Hide Rope col. Brown (Indoor)



Hide Rope col. Black (Indoor)



Hide Rope col. Natural (Indoor)



Matt Natural Leather PVC (In-Outdoor)



Matt Red PVC (In-Outdoor)

Matt White PVC (In-Outdoor)



Matt Orange PVC (In-Outdoor)



Matt Black PVC (In-Outdoor)

## Technical Drawings







# vvoven