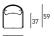

en in PVC profile in the colours in collection. Seat and backrest cushions padded with open-cell structure polyurethane foam and covered with fibre for outdoor and covering with heat-sealed waterproof fabric. Upholstery with outdoor fabrics only, fully removable by zippers. Seat and backrest cushion's upholstery are joined together by sewing.

Seat depth: 37cm.

#### Structure



Steel with Chromed-Plated Finish (Indoor)



Stainless Steel with Matt Satin Finish (In-Outdoor)

### Weaving



Hide Rope col. Brown (Indoor)



Hide Rope col. Black (Indoor)



Hide Rope col. Natural (Indoor)



Matt Natural Leather PVC (In-Outdoor)



Matt Red PVC (In-Outdoor)

Matt White PVC (In-Outdoor)



Matt Orange PVC (In-Outdoor)



Matt Black PVC (In-Outdoor)

## Technical Drawings







# vvoven