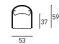

PVC profile in the colours in collection. Seat and backrest cushions padded with open-cell structure polyurethane foam and covered with fibre for outdoor and covering with heat-sealed waterproof fabric. Upholstery with outdoor fabrics only, fully removable by zippers. Seat and backrest cushion's upholstery are joined together by sewing.

Seat depth: 37cm.

#### Structure



Steel with Chromed-Plated Finish (Indoor)



Stainless Steel with Matt Satin Finish (In-Outdoor)

### Weaving



Hide Rope col. Brown (Indoor)



Hide Rope col. Black (Indoor)



Hide Rope col. Natural (Indoor)



Matt Natural Leather PVC (In-Outdoor)



Matt Red PVC (In-Outdoor)

Matt White PVC (In-Outdoor)



Matt Orange PVC (In-Outdoor)



Matt Black PVC (In-Outdoor)

## Technical Drawings







# vvoven