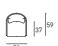

ic laminate. Woven in PVC profile in the colours in collection. Seat and backrest cushions padded with open-cell structure polyurethane foam and covered with fibre for outdoor and covering with heat-sealed waterproof fabric. Upholstery with outdoor fabrics only, fully removable by zippers. Seat and backrest cushion's upholstery are joined together by sewing.

Seat depth: 37cm.

#### Structure



Steel with Chromed-Plated Finish (Indoor)



Stainless Steel with Matt Satin Finish (In-Outdoor)

### Weaving



Hide Rope col. Brown (Indoor)



Hide Rope col. Black (Indoor)



Hide Rope col. Natural (Indoor)



Matt Natural Leather PVC (In-Outdoor)



Matt Red PVC (In-Outdoor)

Matt White PVC (In-Outdoor)



Matt Orange PVC (In-Outdoor)



Matt Black PVC (In-Outdoor)

## Technical Drawings







# vvoven