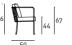

Woven in PVC profile in the colours in collection. Seat and backrest cushions padded with open-cell structure polyurethane foam and covered with fibre for outdoor and covering with heat-sealed waterproof fabric. Upholstery with outdoor fabrics only, fully removable by zippers. Seat and backrest cushion's upholstery are joined together by sewing.

Seat depth: 37cm.

#### Structure



Steel with Chromed-Plated Finish (Indoor)



Stainless Steel with Matt Satin Finish (In-Outdoor)

### Weaving



Hide Rope col. Brown (Indoor)



Hide Rope col. Black (Indoor)



Hide Rope col. Natural (Indoor)



Matt Natural Leather PVC (In-Outdoor)



Matt Red PVC (In-Outdoor)

Matt White PVC (In-Outdoor)



Matt Orange PVC (In-Outdoor)



Matt Black PVC (In-Outdoor)

## Technical Drawings







# vvoven