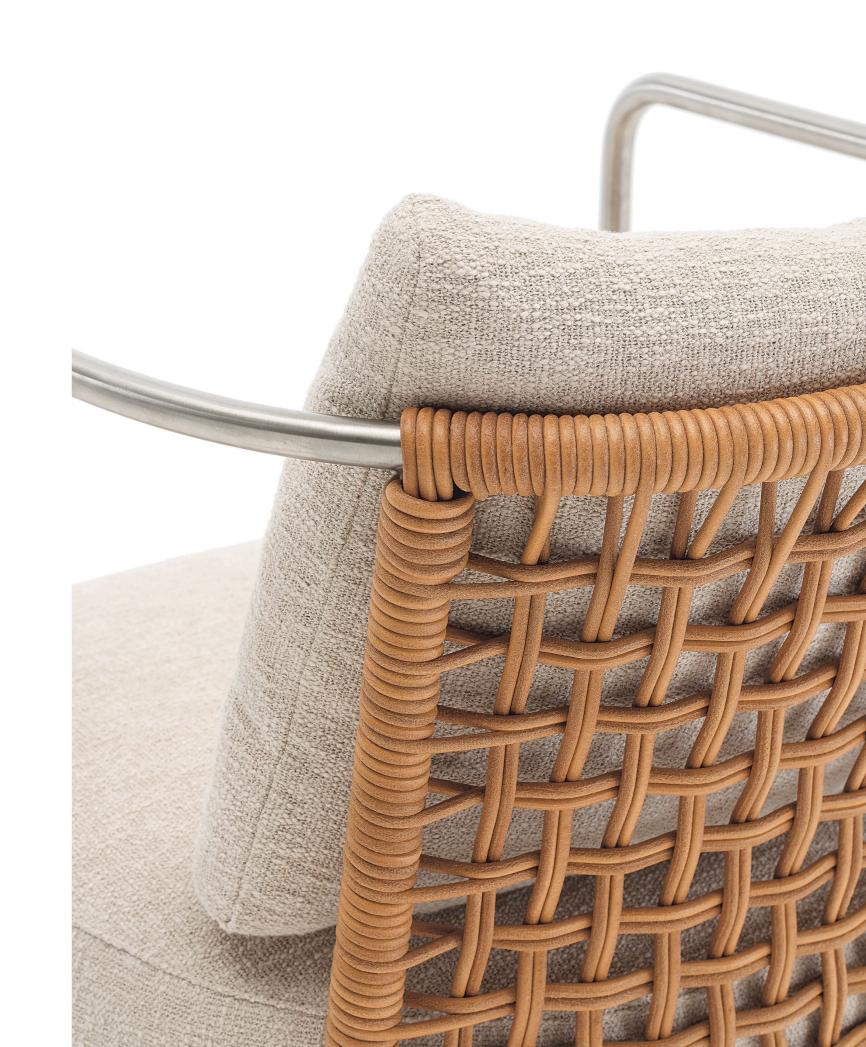

### MINI CAFÉ (INDOOR + OUTDOOR)

design Piero Lissoni

Armchair available for indoor and outdoor.

Indoor version: tubular steel frame with chromed finish or in AISI 316 Stainless Steel with matt satin- finish. Seat panel in self- supporting decorative HPL plastic laminate. Woven with hide or PVC profile in the colours in collection. Seat cushion in preformed differentiated density polyurethane foam, covered with acrylic fibre layers.

Seat and backrest cushion's upholstery are joined together by sewing.

Outdoor version: tubular steel frame in AISI 316 Stainless Steel with matt satin-finish. Seat panel in self- supporting decorative HPL plastic laminate. Woven in PVC profile in the colours in collection. Seat and backrest cushions padded with open-cell structure polyurethane foam and covered with fibre for outdoor and covering with heat-sealed waterproof fabric. Upholstery with outdoor fabrics only, fully removable by zippers. Seat and backrest cushion's upholstery are joined together by sewing.

### Weaving

Hide Rope col. Brown (Indoor)

Hide Rope col. Black (Indoor)

Hide Rope col. Natural (Indoor)

Matt Natural Leather PVC (In-Outdoor)

Matt Red PVC (In-Outdoor)

Matt White PVC (In-Outdoor)

Matt Orange PVC (In-Outdoor)