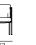

n PVC profile in the colours in collection. Seat and backrest cushions padded with open-cell structure polyurethane foam and covered with fibre for outdoor and covering with heat-sealed waterproof fabric. Upholstery with outdoor fabrics only, fully removable by zippers. Seat and backrest cushion's upholstery are joined together by sewing.

Seat depth: 37cm.

#### Structure



Steel with Chromed-Plated Finish (Indoor)



Stainless Steel with Matt Satin Finish (In-Outdoor)

### Weaving



Hide Rope col. Brown (Indoor)



Hide Rope col. Black (Indoor)



Hide Rope col. Natural (Indoor)



Matt Natural Leather PVC (In-Outdoor)



Matt Red PVC (In-Outdoor)

Matt White PVC (In-Outdoor)



Matt Orange PVC (In-Outdoor)



Matt Black PVC (In-Outdoor)

## Technical Drawings







# vvoven