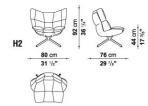

OF EXTENSIVE WORK FOCUSED ON PERFECTING THE ITEM AND ARTFULLY PRESERVING THE ORIGINAL FEATURES THAT MAKES THE ITEM UNIQUE. THE ARMCHAIR IS ENHANCED BY THE SMALL ROUND HUSK TABLE, WHICH IS AVAILABLE IN A ONE SIZE (Ø 45 CM, H 48 CM) THAT UNDERSCORES LIGHTNESS AND FLEXIBLE USE. PAINTED A SINGLE COLOUR, IT IS AVAILABLE IN FIVE SHADES (WHITE, BLACK, ACID GREEN, ORANGE AND SKY BLUE), THE SAME COLOURS AS THE ARMCHAIR SUPPORT.



## **HUSK OUTDOOR**

### **TECHNICAL INFORMATION**

• SHELL:

HIREK® PLASTIC MATERIAL

• UPHOLSTERY:

POLYESTER FIBRE, COVER IN WATER REPELLENT POLYESTER FIBRE

• TOP (HT):

PAINTED ALUMINIUM SHEET

• BASE-FRAME:

PAINTED ALUMINIUM PROFILES

• FERRULES:

PLASTIC MATERIAL AND STAINLESS STEEL

• COVER:

**FABRIC** 



# **HUSK OUTDOOR**

### **TECHNICAL DRAWINGS**

H2 H4





HT