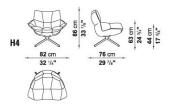

F EXTENSIVE WORK FOCUSED ON PERFECTING THE ITEM AND ARTFULLY PRESERVING THE ORIGINAL FEATURES THAT MAKES THE ITEM UNIQUE. THE ARMCHAIR IS ENHANCED BY THE SMALL ROUND HUSK TABLE, WHICH IS AVAILABLE IN A ONE SIZE (Ø 45 CM, H 48 CM) THAT UNDERSCORES LIGHTNESS AND FLEXIBLE USE. PAINTED A SINGLE COLOUR, IT IS AVAILABLE IN FIVE SHADES (WHITE, BLACK, ACID GREEN, ORANGE AND SKY BLUE), THE SAME COLOURS AS THE ARMCHAIR SUPPORT.



## **HUSK OUTDOOR**

### **TECHNICAL INFORMATION**

• SHELL:

HIREK® PLASTIC MATERIAL

• UPHOLSTERY:

POLYESTER FIBRE, COVER IN WATER REPELLENT POLYESTER FIBRE

• TOP (HT):

PAINTED ALUMINIUM SHEET

• BASE-FRAME:

PAINTED ALUMINIUM PROFILES

• FERRULES:

PLASTIC MATERIAL AND STAINLESS STEEL

• COVER:

**FABRIC** 



# **HUSK OUTDOOR**

### **TECHNICAL DRAWINGS**

H2 H4





HT