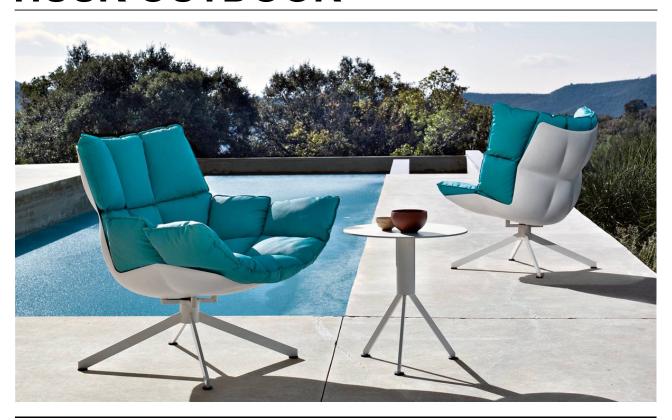

#### **DESCRIPTION**

HUSK OUTDOOR FEATURES A HARD SHELL MADE OF HIREK® AND A SET OF SOFT CUSHIONS TO EXPRESS AN ORIGINAL DESIGN LANGUAGE THAT IS A TRIBUTE TO SOFTNESS. THE BODY IS WHITE, WHILE THE FIXED SEAT SUPPORT IS AVAILABLE IN THE PAINTED SHADES OF WHITE, BLACK, ORANGE, ACID GREEN AND SKY BLUE. CUSHIONS COME IN TWO VERSIONS, WITH LARGER SIZES ON THE SEAT OR ON THE BACKREST, AND ARE COVERED BY TECHNICAL FABRIC THAT IS AVAILABLE IN FIVE SHADES: WHITE, BEIGE, ORANGE, ACID GREEN, SKY BLUE. THE WATER-PASSING PADDING ENABLES WATER TO SEEP THROUGH THE CUSHIONS WITHOUT STAGNATION. HUSK OUTDOOR IS THE RESULT OF EXTENSIVE WORK FOCUSED ON PERFECTING THE ITEM AND ARTFULLY PRESERVING THE ORIGINAL FEATURES THAT MAKES THE ITEM UNIQUE. THE ARMCHAIR IS ENHANCED BY THE SMALL ROUND HUSK TABLE, WHICH IS AVAILABLE IN A ONE SIZE (Ø 45 CM, H 48 CM) THAT UNDERSCORES LIGHTNESS AND FLEXIBLE USE. PAINTED A SINGLE COLOUR, IT IS AVAILABLE IN FIVE SHADES (WHITE, BLACK, ACID GREEN, ORANGE AND SKY BLUE), THE SAME COLOURS AS THE ARMCHAIR SUPPORT.