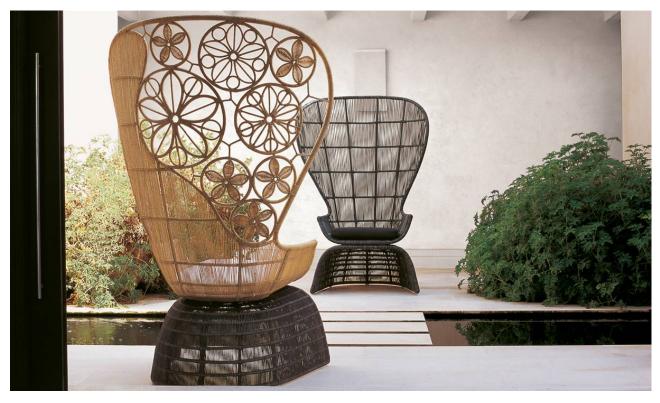

### DESCRIPTION

WITH THE CRINOLINE SERIES PATRICIA URQUIOLA'S STUDY ON 3D TEXTURE REACHES FORMAL, SOFT AND SINUOUS RESULTS THAT DEVELOPS INTO SEATS, SMALL ARMCHAIRS AND ARMCHAIRS THAT VARY IN SHAPE AND HEIGHT. THE BLACK- WHITE AND BLACK-BRONZE DUAL COLOURED POLYETHYLENE WEAVE MATCHES THE NATURAL FIBRE OR BRONZE STRING. A WELL ARMCHAIR IS IMPRESSIVELY ADORNED WITH A MAGENTA NATURAL FIBRE PONCHO THROWN OVER THE SEAT AND BACK.