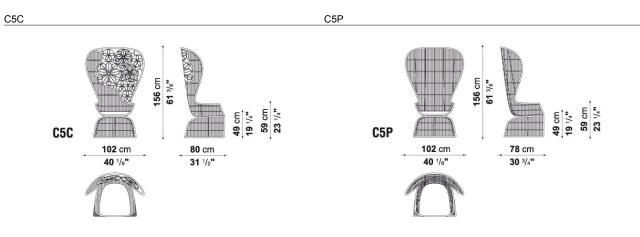

D BLACK-BRONZE DUAL COLOURED POLYETHYLENE WEAVE MATCHES THE NATURAL FIBRE OR BRONZE STRING. A WELL ARMCHAIR IS IMPRESSIVELY ADORNED WITH A MAGENTA NATURAL FIBRE PONCHO THROWN OVER THE SEAT AND BACK.



# CRINOLINE

## **TECHNICAL INFORMATION**

- BASE-FRAME:
  PAINTED WITH POLYESTER POWDER ALUMINIUM
- SEAT AND BACK FRAME: PAINTED WITH POLYESTER POWDER ALUMINIUM
- CUSHION: SHAPED POLYURETHANE, COVER IN POLYESTER FIBRE: WITH WATER REPELLENT TREATMENT OR WITHOUT WATER REPELLENT TREATMENT
- INTERLACING:
  POLYETHYLENE OR ABACA \*
- PONCHO: ABACA \*
- FERRULES: THERMOPLASTIC MATERIAL
- CUSHION COVER:
  - FABRIC

\* THE WEAVE IS MADE OUT OF ABACA FIBER: BEING A NATURAL MATERIAL, THE PRODUCT IS SUITABLE FOR INDOORS, COVERED OUTDOOR SPACES OR VERANDAS.



# CRINOLINE

#### **TECHNICAL DRAWINGS**