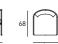

sion: frame in AISI 316 Stainless Steel with matt satin finish. Seat chassis in self-supporting decorative HPL plastic laminate panel. Woven with PVC profile, in the colours of our collection. Seat and backrest cushions padded with open cell structure polyurethane foam DRYFEEL S covered with waterproof outdoor fabric and upholstery with outdoor fabrics only, fully removable by zippers. Seat depth: 45cm.

#### Structure



Chromed-plated (Indoor)



with Matt Satin Finish (In-Outdoor)

## Weaving



Hide Rope col. Natural (Indoor)

Matt Red

(In-Outdoor)



col. Brown (Indoor)



col. Black (Indoor)

Matt Green

(In-Outdoor)



Matt Natural Leather PVC (In-Outdoor)



Matt White (In-Outdoor)



Matt Orange PVC (In-Outdoor)



Matt Black PVC (In-Outdoor)

### **Technical Drawings**