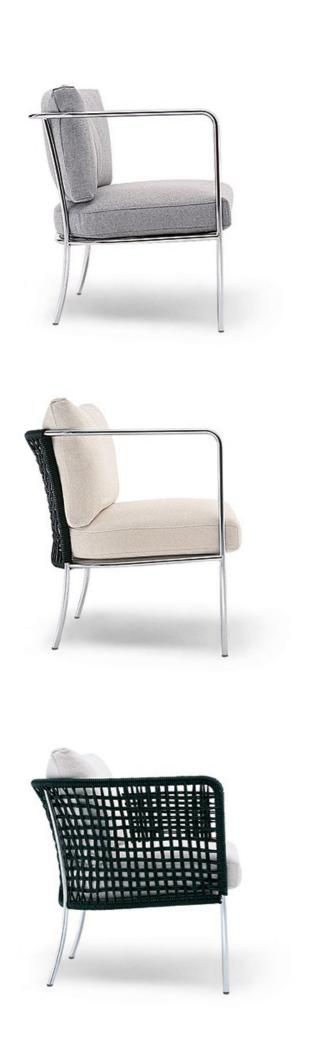

# CAFÉ (INDOOR + OUTDOOR)

design Piero Lissoni

Small armchair available for indoor and outdoor.

**Indoor version:** tubular steel frame with chromed finish or in AISI 316 Stainless Steel with matt satin-finish. Seat chassis in lacquered steel for chromed version; self-supporting decorative HPL plastic laminate panel for AISI 316 stainless steel version. Padding in differentiated density polyurethane foam. Woven with coach-hide or PVC profile in the colours of our collection. Seat cushion with preformed, differentiated density polyurethane foam structure, coated with acrylic fibre layers. Backrest cushion in prewashed and sterilized goose down, stitched into separate compartments. In the Cafè Light version the backrest cushion is always in polyurethane

foam, coated with acrylic fibre layers.

Fabric or leather upholstery, both fully removable by zippers, after unscrewing the seat chassis from the frame (for chromed version only). Outdoor version: frame in AISI 316 Stainless Steel with matt satin finish. Seat chassis in self-supporting decorative HPL plastic laminate panel. Woven with PVC profile, in the colours of our collection. Seat and backrest cushions padded with open cell structure polyurethane foam DRYFEEL S covered with waterproof outdoor fabric and upholstery with outdoor fabrics only, fully removable by zippers. Seat depth: 45cm.

#### Structure

Chromed-plated (Indoor)

with Matt Satin Finish (In-Outdoor)

## Weaving

Hide Rope col. Natural (Indoor)

Matt Red

(In-Outdoor)

col. Brown (Indoor)

col. Black (Indoor)

Matt Green

(In-Outdoor)

Matt Natural Leather PVC (In-Outdoor)

Matt White (In-Outdoor)

Matt Orange PVC (In-Outdoor)

Matt Black PVC (In-Outdoor)