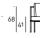

ersion: frame in AISI 316 Stainless Steel with matt satin finish. Seat chassis in self-supporting decorative HPL plastic laminate panel. Woven with PVC profile, in the colours of our collection. Seat and backrest cushions padded with open cell structure polyurethane foam DRYFEEL S covered with waterproof outdoor fabric and upholstery with outdoor fabrics only, fully removable by zippers. Seat depth: 45cm.

#### Structure



Chromed-plated (Indoor)



with Matt Satin Finish (In-Outdoor)

## Weaving



Hide Rope col. Natural (Indoor)

Matt Red

(In-Outdoor)



col. Brown (Indoor)



col. Black (Indoor)

Matt Green

(In-Outdoor)



Matt Natural Leather PVC (In-Outdoor)



Matt White (In-Outdoor)



Matt Orange PVC (In-Outdoor)



Matt Black PVC (In-Outdoor)

### **Technical Drawings**