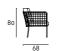

on: frame in AISI 316 Stainless Steel with matt satin finish. Seat chassis in self-supporting decorative HPL plastic laminate panel. Woven with PVC profile, in the colours of our collection. Seat and backrest cushions padded with open cell structure polyurethane foam DRYFEEL S covered with waterproof outdoor fabric and upholstery with outdoor fabrics only, fully removable by zippers. Seat depth: 45cm.

#### Structure



Chromed-plated (Indoor)



with Matt Satin Finish (In-Outdoor)

## Weaving



Hide Rope col. Natural (Indoor)

Matt Red

(In-Outdoor)



col. Brown (Indoor)



col. Black (Indoor)

Matt Green

(In-Outdoor)



Matt Natural Leather PVC (In-Outdoor)



Matt White (In-Outdoor)



Matt Orange PVC (In-Outdoor)



Matt Black PVC (In-Outdoor)

### **Technical Drawings**