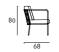

version: frame in AISI 316 Stainless Steel with matt satin finish. Seat chassis in self-supporting decorative HPL plastic laminate panel. Woven with PVC profile, in the colours of our collection. Seat and backrest cushions padded with open cell structure polyurethane foam DRYFEEL S covered with waterproof outdoor fabric and upholstery with outdoor fabrics only, fully removable by zippers. Seat depth: 45cm.

#### Structure



Chromed-plated (Indoor)



with Matt Satin Finish (In-Outdoor)

## Weaving



Hide Rope col. Natural (Indoor)

Matt Red

(In-Outdoor)



col. Brown (Indoor)



col. Black (Indoor)

Matt Green

(In-Outdoor)



Matt Natural Leather PVC (In-Outdoor)



Matt White (In-Outdoor)



Matt Orange PVC (In-Outdoor)



Matt Black PVC (In-Outdoor)

### **Technical Drawings**