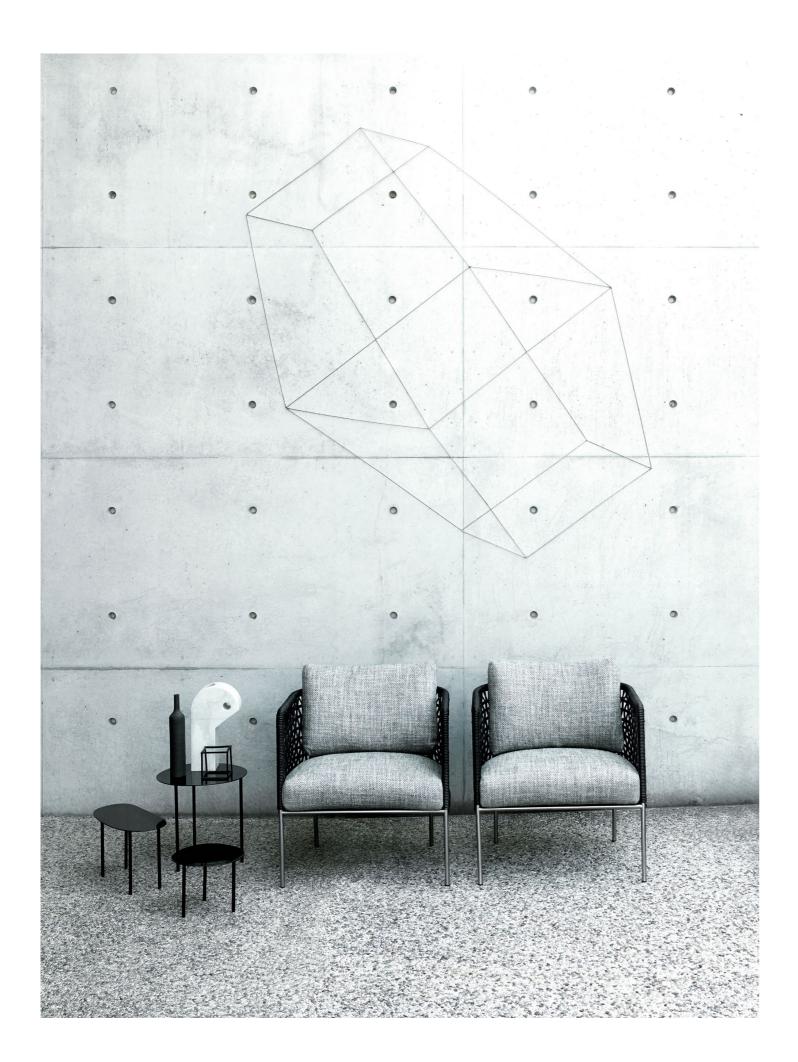

# CAFÉ (INDOOR + OUTDOOR)

design Piero Lissoni

Small armchair available for indoor and outdoor.

**Indoor version:** tubular steel frame with chromed finish or in AISI 316 Stainless Steel with matt satin-finish. Seat chassis in lacquered steel for chromed version; self-supporting decorative HPL plastic laminate panel for AISI 316 stainless steel version. Padding in differentiated density polyurethane foam. Woven with coach-hide or PVC profile in the colours of our collection. Seat cushion with preformed, differentiated density polyurethane foam structure, coated with acrylic fibre layers. Backrest cushion in prewashed and sterilized goose down, stitched into separate compartments. In the Cafè Light version the backrest cushion is always in polyurethane

foam, coated with acrylic fibre layers.

Fabric or leather upholstery, both fully removable by zippers, after unscrewing the seat chassis from the frame (for chromed version only). Outdoor version: frame in AISI 316 Stainless Steel with matt satin finish. Seat chassis in self-supporting decorative HPL plastic laminate panel. Woven with PVC profile, in the colours of our collection. Seat and backrest cushions padded with open cell structure polyurethane foam DRYFEEL S covered with waterproof outdoor fabric and upholstery with outdoor fabrics only, fully removable by zippers. Seat depth: 45cm.