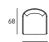

or version: frame in AISI 316 Stainless Steel with matt satin finish. Seat chassis in self-supporting decorative HPL plastic laminate panel. Woven with PVC profile, in the colours of our collection. Seat and backrest cushions padded with open cell structure polyurethane foam DRYFEEL S covered with waterproof outdoor fabric and upholstery with outdoor fabrics only, fully removable by zippers. Seat depth: 45cm.

#### Structure



Chromed-plated (Indoor)



with Matt Satin Finish (In-Outdoor)

## Weaving



Hide Rope col. Natural (Indoor)

Matt Red

(In-Outdoor)



col. Brown (Indoor)



col. Black (Indoor)

Matt Green

(In-Outdoor)



Matt Natural Leather PVC (In-Outdoor)



Matt White (In-Outdoor)



Matt Orange PVC (In-Outdoor)



Matt Black PVC (In-Outdoor)

### **Technical Drawings**