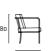

door version: frame in AISI 316 Stainless Steel with matt satin finish. Seat chassis in self-supporting decorative HPL plastic laminate panel. Woven with PVC profile, in the colours of our collection. Seat and backrest cushions padded with open cell structure polyurethane foam DRYFEEL S covered with waterproof outdoor fabric and upholstery with outdoor fabrics only, fully removable by zippers. Seat depth: 45cm.

#### Structure



Chromed-plated (Indoor)



with Matt Satin Finish (In-Outdoor)

## Weaving



Hide Rope col. Natural (Indoor)

Matt Red

(In-Outdoor)



col. Brown (Indoor)



col. Black (Indoor)

Matt Green

(In-Outdoor)



Matt Natural Leather PVC (In-Outdoor)



Matt White (In-Outdoor)



Matt Orange PVC (In-Outdoor)



Matt Black PVC (In-Outdoor)

### **Technical Drawings**