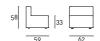

For both versions black PVC feet or, on request, available on wheels. Seat depth: 46cm.

Technical Drawings

On Wheels