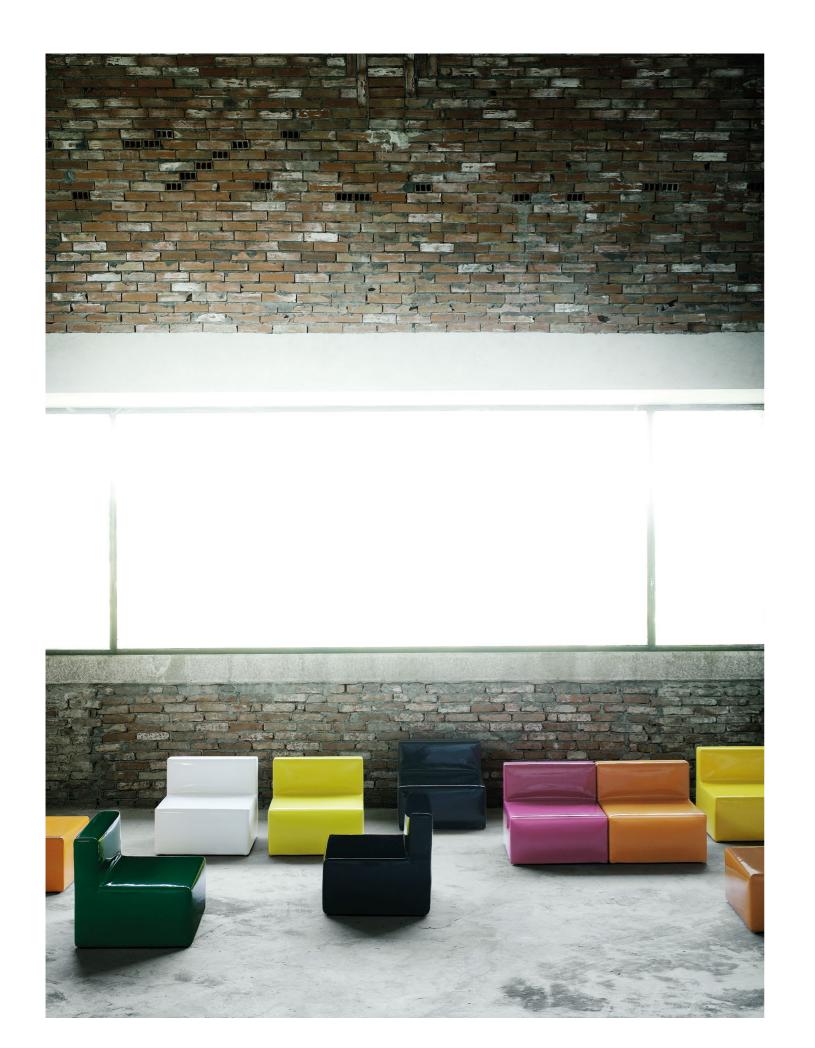

## CABRIO (INDOOR + OUTDOOR)

 design Piero Lissoni

Small armchair available for indoor and outdoor.

Indoor version: seat frame in poplar plywood and back panel in steel. Padding in differentiated density polyurethane foam. Covering in 100% polyether thermally bonded onto a polyamide velveteen backing. Fabric or leather upholstery, both fully removable by zippers and Velcro fastenings.

Outdoor version: seat frame in plywood for outdoor and back panel in steel. Padding with open cell structure polyurethane foam DRYFEEL S and fibre for outdoor, coated with draining fabric for outdoor. Upholstery with outdoor fabrics only, fully removable by zippers and Velcro fastenings.

For both versions black PVC feet or, on request, available on wheels. Seat depth: 46cm.

Technical Drawings

On Wheels