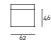

For both versions black PVC feet or, on request, available on wheels. Seat depth: 46cm.

Technical Drawings

On Wheels