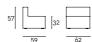

For both versions black PVC feet or, on request, available on wheels. Seat depth: 46cm.

Technical Drawings

On Wheels