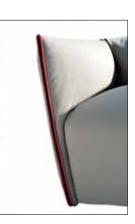

#### Cover

The Mia collection is characterized by an extra-thick decorative trim which emphasizes its sinuosity by tracing its edges and intersections.

The trim can be in the same tone of the cover, or in a contrast colour based on the customers' choice.

# ARMCHAIR with swivel base

POUF

trim in a contrast colour

zipper defining the shape of the armrests