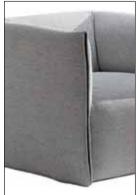

304     | londra 05 | (turtledove) |
| R060     | londra 06 | (brown)      |
| R062     | londra 08 | (graphite)   |
| R063     | londra 09 | (grey)       |
| R306     | londra 12 | (green)      |
| R308     | londra 16 | (blue)       |
| R310     | londra 20 | (burgundy)   |
| R311     | londra 21 | (red)        |
|          |           |              |

Extra covers can be purchased separately.

For further information, please see the table on page 36, and the section "fabric collection" on the website.

A pour completing the collection is available with the same technical characteristics and covers as the armchair.

### **ARMCHAIR fixed version**



# ARMCHAIR with swivel base



POUF



trim in a contrast colour





zipper defining the shape of the armrests

## trim in the same tone



MIA