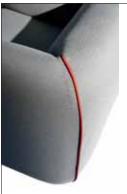

Simple in the look, but versatile in the character, its contrasting trim underscores the form by highlighting its strong, but never aggressive personality.

"As you want me to be" is Mia spirit, designed to accommodate every kind of cover. Thanks to the interplay of colours on the trims - from the tone-on-tone to the boldest contrast - Mia can suit one's very own taste and sensitivity, fitting into any setting.

#### Cover

The Mia collection is characterized by an extra-thick decorative trim which emphasizes its sinuosity by tracing its edges and intersections.

The trim can be in the same tone of the cover, or in a contrast colour based on the customers' choice.

The fabric cover is specially made for maximum softness and covers every part of the armchair. Completely removable.

In the version with a contrasting trim, Mia is available in the following Londra colour apticact