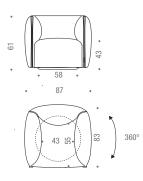

Available in a fixed version (with concealed feet), or with a 360° returning swivel base.

# ARMCHAIR with swivel base

POUF

trim in a contrast colour

zipper defining the shape of the armrests