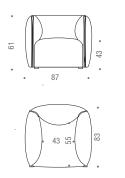

colour apticact

| options: |           |              |
|----------|-----------|--------------|
| R058     | londra 01 | (white)      |
| R304     | londra 05 | (turtledove) |
| R060     | londra 06 | (brown)      |
| R062     | londra 08 | (graphite)   |
| R063     | londra 09 | (grey)       |
| R306     | londra 12 | (green)      |
| R308     | londra 16 | (blue)       |
| R310     | londra 20 | (burgundy)   |
| R311     | londra 21 | (red)        |
|          |           |              |

Extra covers can be purchased separately.

For further information, please see the table on page 36, and the section "fabric collection" on the website.

A pour completing the collection is available with the same technical characteristics and covers as the armchair.

### **ARMCHAIR fixed version**



# ARMCHAIR with swivel base



POUF



trim in a contrast colour





zipper defining the shape of the armrests

## trim in the same tone



MIA