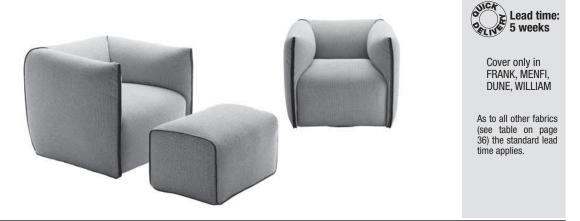

Available in a fixed version (with concealed feet), or with a 360° returning swivel base.

The fabric cover is specially made for maximum softness and covers every part of the armchair. Completely removable.

In the version with a contrasting trim, Mia is available in the following Londra colour apticact

Extra covers can be purchased separately.

For further information, please see the table on page 36, and the section "fabric collection" on the website.

A pour completing the collection is available with the same technical characteristics and covers as the armchair.