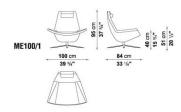

**

• INTERNAL FRAME:

TUBULARS STEEL AND STEEL PROFILES

• INTERNAL FRAME UPHOLSTERY:

BAYFIT® (BAYER®) COLD SHAPED POLYURETHANE FOAM, POLYESTER FIBRE COVER

• SEAT CUSHION UPHOLSTERY:

SHAPED POLYURETHANE, POLYESTER FIBRE, POLYESTER FIBRE COVER

• LOINREST CUSHION UPHOLSTERY (ME100-ME100/1):

POLYESTER FIBRE, COTTON COVER

• HEADREST CUSHION UPHOLSTERY (ME/P):

POLYESTER FIBRE, COTTON COVER

• HEADREST FIXING TOOLS (ME/P):

**MAGNETS** 

• SUPPORT FRAME(ME100):

BRIGHT BRUSHED ALUMINIUM LAMINATE AND EXTRUSIONS

• SUPPORT FRAME(ME100/1-ME84-ME62/1):

BRIGHT BRUSHED DIE-CAST ALUMINIUM AND EXTRUSIONS

• SUPPORT FRAME(ME62):

DRAWN STEEL: BRIGHT CHROMED OR PAINTED

• FERRULES:

THERMOPLASTIC MATERIAL

• COVER:

FABRIC OR LEATHER



# **METROPOLITAN**

### **TECHNICAL DRAWINGS**

ME100\_1





ME84 ME62





ME62\_1