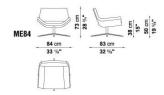

L FRAME:

TUBULARS STEEL AND STEEL PROFILES

• INTERNAL FRAME UPHOLSTERY:

BAYFIT® (BAYER®) COLD SHAPED POLYURETHANE FOAM, POLYESTER FIBRE COVER

• SEAT CUSHION UPHOLSTERY:

SHAPED POLYURETHANE, POLYESTER FIBRE, POLYESTER FIBRE COVER

• LOINREST CUSHION UPHOLSTERY (ME100-ME100/1):

POLYESTER FIBRE, COTTON COVER

• HEADREST CUSHION UPHOLSTERY (ME/P):

POLYESTER FIBRE, COTTON COVER

• HEADREST FIXING TOOLS (ME/P):

**MAGNETS** 

• SUPPORT FRAME(ME100):

BRIGHT BRUSHED ALUMINIUM LAMINATE AND EXTRUSIONS

• SUPPORT FRAME(ME100/1-ME84-ME62/1):

BRIGHT BRUSHED DIE-CAST ALUMINIUM AND EXTRUSIONS

• SUPPORT FRAME(ME62):

DRAWN STEEL: BRIGHT CHROMED OR PAINTED

• FERRULES:

THERMOPLASTIC MATERIAL

• COVER:

FABRIC OR LEATHER



# **METROPOLITAN**

### **TECHNICAL DRAWINGS**

ME100\_1





ME84 ME62





ME62\_1