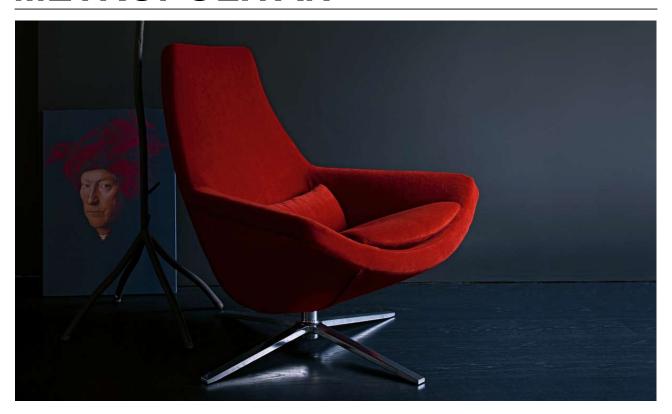

### **DESCRIPTION**

SEATS THAT FLOW UNINTERRUPTED INTO THE ARMRESTS ARE THE HALLMARK OF A SMALL ARMCHAIR AND A RELAX ARMCHAIR. THE SMALL ARMCHAIR ON A REVOLVING ALUMINIUM BASE WITH FOUR SPOKES LOOKS INVITING AND REFINED FROM ANY DIRECTION. THE RELAX ARMCHAIR, WHICH ALSO REVOLVES AND IS COMPLETE WITH AN OTTOMAN, IS LARGER AND MORE COMFORTABLE THANKS TO A HEADREST WITH A MAGNETIC ADJUSTMENT SYSTEM. IT IS AVAILABLE WITH TWO DIFFERENT BASES, ONE IN ALUMINIUM WITH SPOKES, THE OTHER CONSISTING OF A DISK.