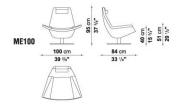

ON**

• INTERNAL FRAME:

TUBULARS STEEL AND STEEL PROFILES

• INTERNAL FRAME UPHOLSTERY:

BAYFIT® (BAYER®) COLD SHAPED POLYURETHANE FOAM, POLYESTER FIBRE COVER

• SEAT CUSHION UPHOLSTERY:

SHAPED POLYURETHANE, POLYESTER FIBRE, POLYESTER FIBRE COVER

• LOINREST CUSHION UPHOLSTERY (ME100-ME100/1):

POLYESTER FIBRE, COTTON COVER

• HEADREST CUSHION UPHOLSTERY (ME/P):

POLYESTER FIBRE, COTTON COVER

• HEADREST FIXING TOOLS (ME/P):

**MAGNETS** 

• SUPPORT FRAME(ME100):

BRIGHT BRUSHED ALUMINIUM LAMINATE AND EXTRUSIONS

• SUPPORT FRAME(ME100/1-ME84-ME62/1):

BRIGHT BRUSHED DIE-CAST ALUMINIUM AND EXTRUSIONS

• SUPPORT FRAME(ME62):

DRAWN STEEL: BRIGHT CHROMED OR PAINTED

• FERRULES:

THERMOPLASTIC MATERIAL

• COVER:

FABRIC OR LEATHER



# **METROPOLITAN**

### **TECHNICAL DRAWINGS**

ME100\_1





ME84 ME62





ME62\_1