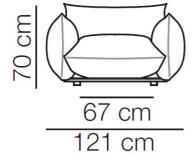

## **Furniture Specification**

Project: Tomassini Arredamenti Display

Item: Armchair

Qty:

Name: Marenco 2018

Description: Armchair with metal base and fabric upholstery.

Dimension: Cm.121x96x70h

Finish: Base in black lacquered metal; covered in light rope fabric.

Manufacturer: Arflex

Additional specification: Fillings and coverings are in accordance with Italian regulations. Any fireproofing or other

96 cm

treatment required by law in other countries must be requested upon ordering and is the