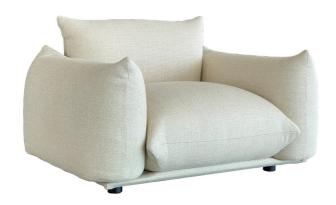

## **Furniture Specification**

Project: Tomassini Arredamenti Display

Item: Armchair

Qty:

Name: Marenco 2018

Description: Armchair with metal base and fabric upholstery.

Dimension: Cm.121x96x70h

Finish: Base in black lacquered metal; covered in light rope fabric.

Manufacturer: Arflex

Additional specification: Fillings and coverings are in accordance with Italian regulations. Any fireproofing or other

96 cm

treatment required by law in other countries must be requested upon ordering and is the