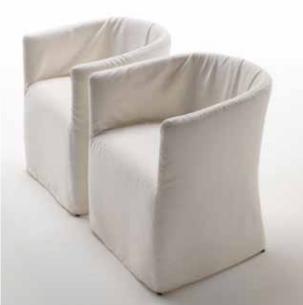

 $\begin{array}{c} Maja \ D \\ \text{design Piero Lissoni} \end{array}$ 

Small armchair available for **indoor** and **outdoor**. Frame in tubular steel painted with black epoxy powder. Seat structure in double-panelled poplar with woven elastic straps of covered rubber and with insert in polyurethane foam. Backrest with insert in polyurethane foam. Fabric covering only with fabrics for outdoor, completely removable. Also available the version with structure with tubular black lacquered steel frame or chromed. Fully removable covering in fabric, leather or coach hide in different colors.

 ${\bf Outdoor}$  version for both the versions: frame in tubular stainless steel AISI 316 matt satin finished. Seat structure in doublepanelled poplar with woven elastic straps of covered rubber and insert in polyurethane foam for outdoor. Backrest with insert in polyurethane foam for outdoor. Outdoor fabric covering fully removable.

Seat depth 45cm.

with housse

without housse