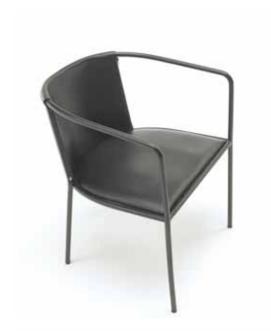

 $\begin{array}{c} Maja \ D \\ \text{design Piero Lissoni} \end{array}$ 

Small armchair available for **indoor** and **outdoor**. Frame in tubular steel painted with black epoxy powder. Seat structure in double-panelled poplar with woven elastic straps of covered rubber and with insert in polyurethane foam. Backrest with insert in polyurethane foam. Fabric covering only with fabrics for outdoor, completely removable. Also available the version with structure with tubular black lacquered steel frame or chromed. Fully removable covering in fabric, leather or coach hide in different colors.

 ${\bf Outdoor}$  version for both the versions: frame in tubular stainless steel AISI 316 matt satin finished. Seat structure in doublepanelled poplar with woven elastic straps of covered rubber and insert in polyurethane foam for outdoor. Backrest with insert in polyurethane foam for outdoor. Outdoor fabric covering fully removable.