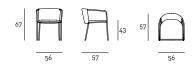

der. Seat structure in double-panelled poplar with woven elastic straps of covered rubber and with insert in polyurethane foam. Backrest with insert in polyurethane foam. Fabric covering only with fabrics for outdoor, completely removable. Also available the version with structure with tubular black lacquered steel frame or chromed. Fully removable covering in fabric, leather or coach hide in different colors.

 ${\bf Outdoor}$  version for both the versions: frame in tubular stainless steel AISI 316 matt satin finished. Seat structure in doublepanelled poplar with woven elastic straps of covered rubber and insert in polyurethane foam for outdoor. Backrest with insert in polyurethane foam for outdoor. Outdoor fabric covering fully removable.

Seat depth 45cm.

with housse

without housse