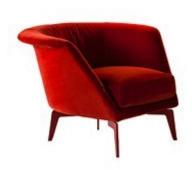

## Lovy armchair

Sergio Bicego

The armchair is available in two versions - with low backrest, "Lovy armchair low", and with high backrest, "Lovy armchair bergère" (which recalls the silhouette of the typical 18th century upholstered wing armchair, with its rather low shape, slightly spread apart armrests). The upholstery is available in fabric; the feet are in painted metal.