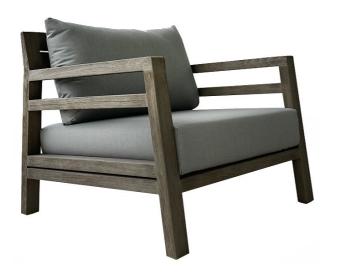

## **Furniture Specification**

Project: Tomassini Arredamenti Display

Item: Outdoor Lounge Armchair

Qty:

Name: Costes

Description: Outdoor lounge armchair with wooden structure and cushions covered in outdoor

fabric, protective cover included.

Dimension: Cm.83x80x70h

Finish: Structure in pickled teak; cushions covered in grey outdoor fabric.

Manufacturer: Ethimo

Additional specification: Fillings and coverings are in accordance with Italian regulations. Any fireproofing or

## Sample / Image Reference (Main Picture is indicative)

Note:

Grey outdoor fabric

Pickled teak