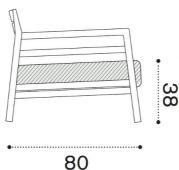

fabric, protective cover included.

Dimension: Cm.83x80x70h

Finish: Structure in pickled teak; cushions covered in grey outdoor fabric.

Manufacturer: Ethimo

Additional specification: Fillings and coverings are in accordance with Italian regulations. Any fireproofing or