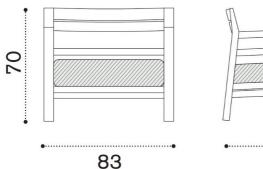

fabric, protective cover included.

Dimension: Cm.83x80x70h

Finish: Structure in pickled teak; cushions covered in grey outdoor fabric.

Manufacturer: Ethimo

Additional specification: Fillings and coverings are in accordance with Italian regulations. Any fireproofing or