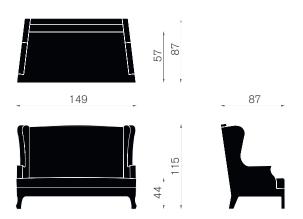

Materials:

Structure: plywood.

Filler: CFC-free soft polyurethane foam.

Covers: Internal Dacron cover, external cover 32% silk and 68%

polyester.

mg304 armchair

mg305 sofa