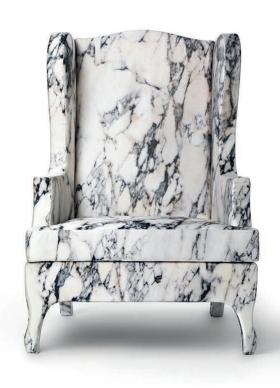

## Louis XV Goes To Sparta

Maurizio Galante, Tal Lancman | 2011

Imagine Luis XV transforming the spartan austerity of marble into a soft and comfortable French sensation.

Armchair, sofa or chair with internal plywood structure and CFC-free soft polyurethane foam, shaped from block, featuring different densities of the material. Internal Dacron Cover and separated seating cushion made of polyurethane. External cover 32% silk and 68% polyester with Carrara marble photographic print.