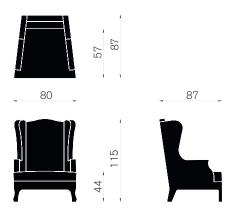

Materials:

Structure: plywood.

Filler: CFC-free soft polyurethane foam.

Covers: Internal Dacron cover, external cover 32% silk and 68%

polyester.

mg304 armchair

mg305 sofa