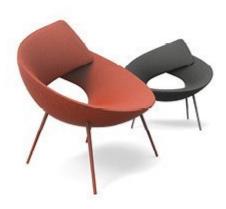

## Lock

Alessandro Busana

"I think the feeling of protection and safety is something we seek everywhere. It is what distinguishes a welcoming and familiar setting, such as one's home, making it different from any other place", comments Alessandro Busana.

Legs in painted metal, chrome, black nickel, copper or brass finish.

UPHOLSTERY (also available in two colors): fabric eco-leather leather