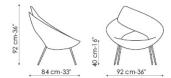

Legs in painted metal, chrome, black nickel, copper or brass finish.

UPHOLSTERY (also available in two colors): fabric eco-leather leather