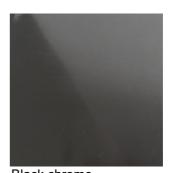

## **Furniture Specification**

Project: Tomassini Arredamenti Display

Item: Armchair

Qty:

Name: Leyra

Description: Armchair covered in fabric with metal feet.

Dimension: Cm.90x100x105h

Finish: Covered in blue jeans colored fabric; feet in black chrome finish.

ordering and is the responsibility of the final customer.

Sample / Image Reference (Main Picture is indicative)

Blue jeans colored fabric.

Black chrome