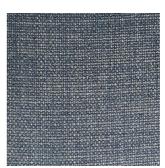

## **Furniture Specification**

Project: Tomassini Arredamenti Display

Item: Armchair

Qty:

Name: Leyra

Description: Armchair covered in fabric with metal feet.

Dimension: Cm.90x100x105h

Finish: Covered in blue jeans colored fabric; feet in black chrome finish.

ordering and is the responsibility of the final customer.

Sample / Image Reference (Main Picture is indicative)

Blue jeans colored fabric.

Black chrome