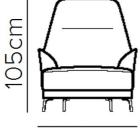

## **Furniture Specification**

Project: Tomassini Arredamenti Display

Item: Armchair

Qty:

Name: Leyra

Description: Armchair covered in fabric with metal feet.

Dimension: Cm.90x100x105h

Finish: Covered in blue jeans colored fabric; feet in black chrome finish.