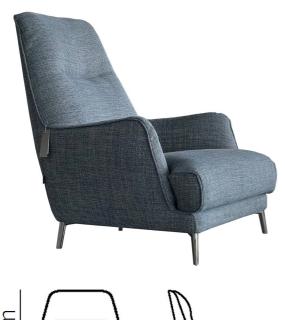

## **Furniture Specification**

Project: Tomassini Arredamenti Display

Item: Armchair

Qty:

Name: Leyra

Description: Armchair covered in fabric with metal feet.

Dimension: Cm.90x100x105h

Finish: Covered in blue jeans colored fabric; feet in black chrome finish.

Manufacturer: Natuzzi

Additional specification: Fillings and coverings are in accordance with Italian regulations. Any fireproofing or

other treatment required by law in other countries must be requested upon

ordering and is the responsibility of the final customer.

Sample / Image Reference (Main Picture is indicative)

Blue jeans colored fabric.

Black chrome