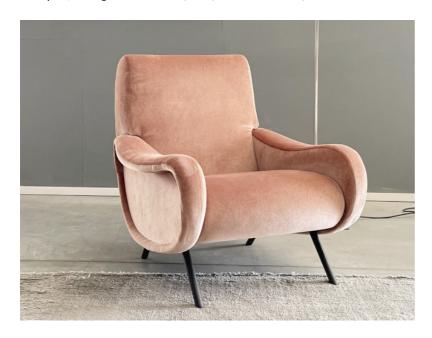

## **Furniture Specification**

Project: Tomassini Arredamenti Display

Item: Armchair

Qty:

Name: Lady Armchair

Description: Armchair with steel feet and coverd in fabric.

Dimension: Cm.77x84x78h

Finish: Dark-grey steel feet and fully covered in antique pink fabric.

## Sample / Image Reference (Main picture is indicative)