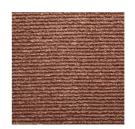

## **TOMASSINI**ARREDAMENTI

## **Furniture Specification**

Project: Tomassini Arredamenti Display

Item: Armchair

Qty:

Name: Lady Armchair

Description: Armchair with steel feet and coverd in fabric.

Dimension: Cm.77x84x78h

Finish: Dark-grey steel feet and fully covered in antique pink fabric.

Manufacturer: Cassina

Additional Specification: Fillings and coverings are in accordance with Italian regulations. Any fireproofing or

other treatment required by law in other countries must be requested upon

ordering and is the responsibility of the final customer.

## Sample / Image Reference (Main picture is indicative)



## Note:



Antique pink fabric



Dark-grey steel