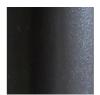

## **TOMASSINI**ARREDAMENTI

## **Furniture Specification**

Project: Tomassini Arredamenti Display

Item: Armchair

Qty:

Name: Lady Armchair

Description: Armchair with steel feet and coverd in fabric.

Dimension: Cm.77x84x78h

Finish: Dark-grey steel feet and fully covered in antique pink fabric.

Manufacturer: Cassina

Additional Specification: Fillings and coverings are in accordance with Italian regulations. Any fireproofing or

other treatment required by law in other countries must be requested upon

ordering and is the responsibility of the final customer.

## Sample / Image Reference (Main picture is indicative)



## Note:



Antique pink fabric



Dark-grey steel