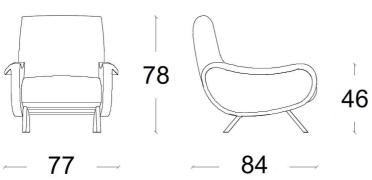

## **Furniture Specification**

Project: Tomassini Arredamenti Display

Item: Armchair

Qty:

Name: Lady Armchair

Description: Armchair with steel feet and coverd in fabric.

Dimension: Cm.77x84x78h

Finish: Dark-grey steel feet and fully covered in antique pink fabric.